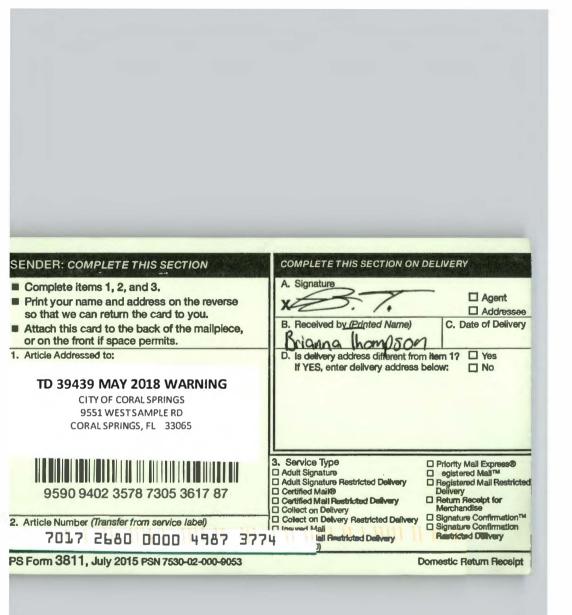

### **CERTIFICATE OF MAILING NOTICES**

### Tax Deed #39439

### STATE OF FLORIDA **COUNTY OF BROWARD**

THIS IS TO CERTIFY that I, County Administrator in and for Broward County, Florida, did on the 2nd day of April 2018, mail a copy of the Notice of Application for Tax Deed to the following persons prior to the sale of property, and that payment has been made for all outstanding Tax Certificates or, if the Certificate is held by the County, that all appropriate fees have been paid and deposited:

I certify that notice was provided pursuant to Florida Statutes, Section 197.502(4)

I further certify that I enclosed with every copy mailed, a statement as follows: 'Warning - property in which you are interested' is listed in the copy of the enclosed notice.