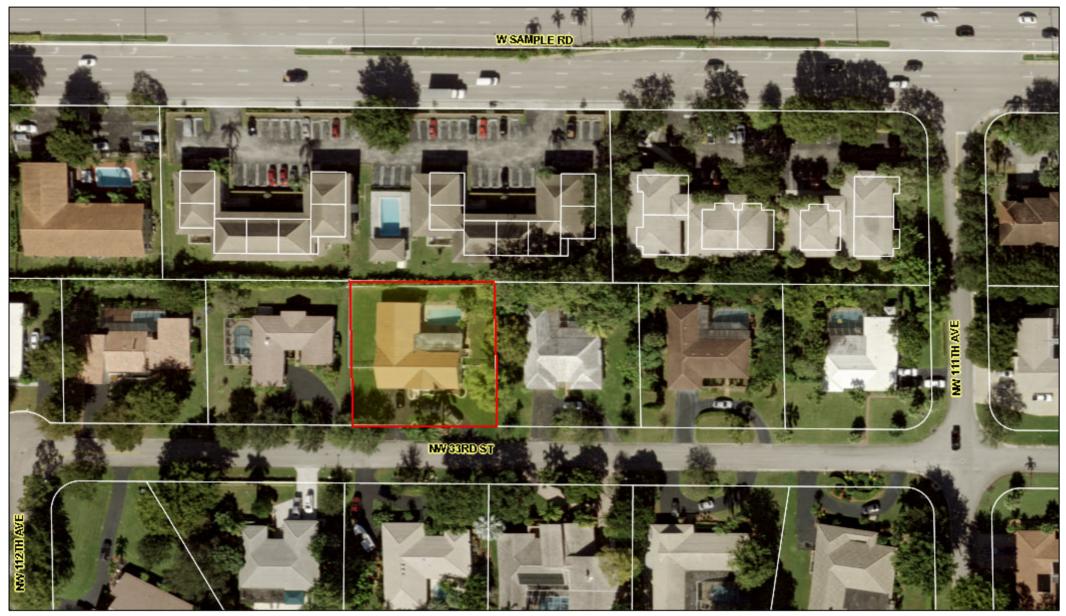

#### LEGAL DESCRIPTION:

Lot 15, Block W, Coral Springs Country Club Subdivision, according to the map or Plat thereof, as recorded in the Plat Book 60, Page 43, of the Public Records of Broward County, Florida.

PROPERTY ADDRESS: 11231 NW 33 STREET, CORAL SPRINGS FL 33065-3522