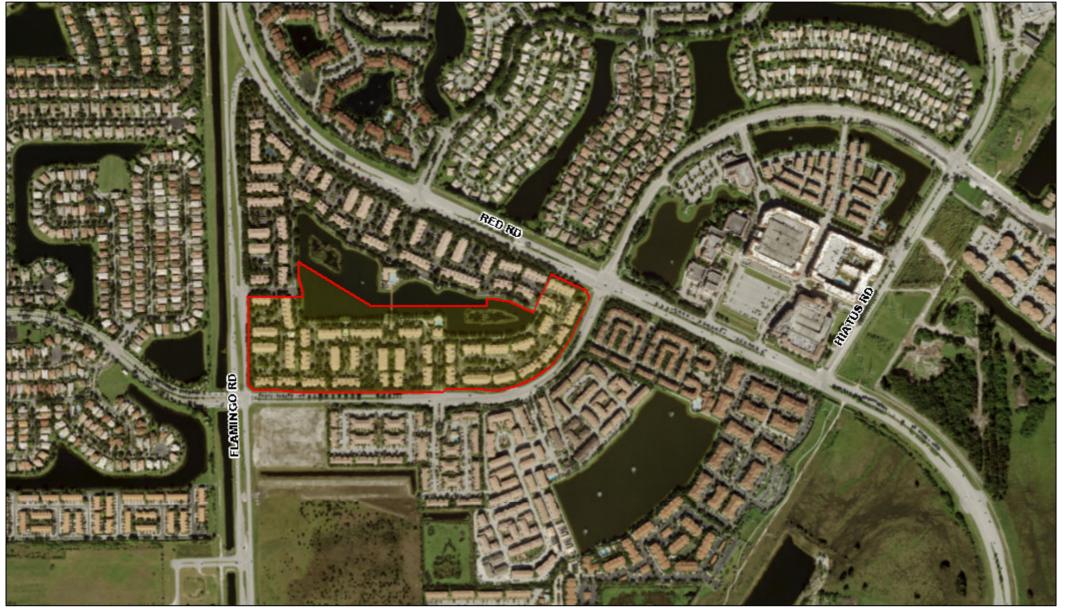

PROPERTY ADDRESS: 2582 CENTERGATE DRIVE #206, MIRAMAR FL 33025

#### PLEASE SERVE THIS ADDRESS OR LOCATION

ABRAJIM, ANTONIO AND/OR ABRAJIM, OLIVIA 2582 CENTERGATE DRIVE #206 MIRAMAR, FL 33025

NOTE: THIS IS THE ADDRESS OF THE PROPERTY SCHEDULED FOR AUCTION

Department of State / Division of Corporations / Search Records / Detail By Document Number /