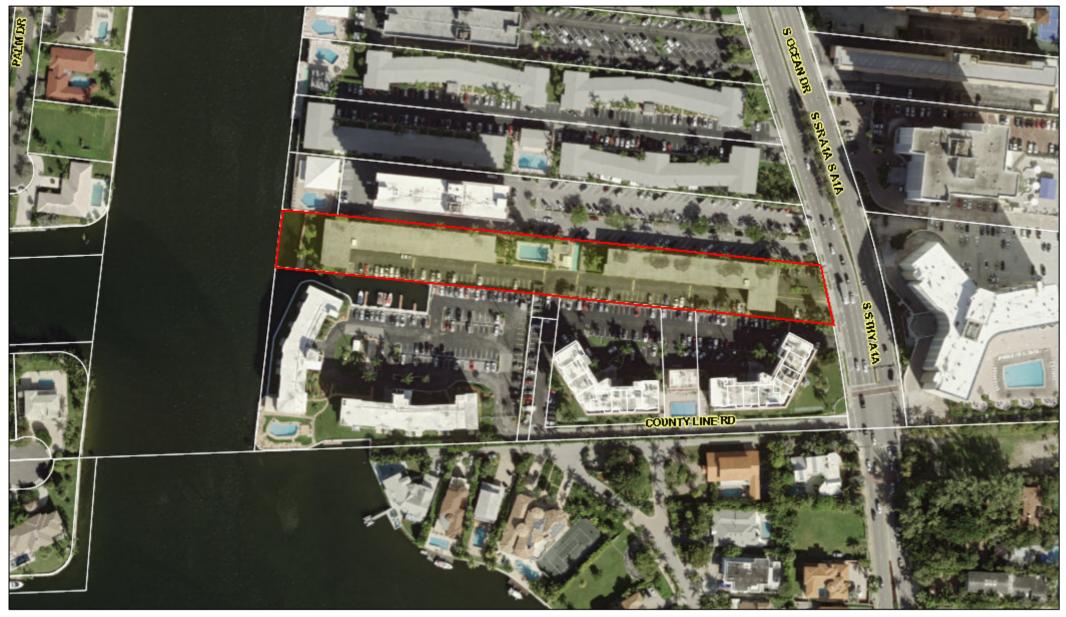

### LEGAL DESCRIPTION:

Unit 330 of GOLDEN BAY MANOR CO-OP, situated on the following described property: The South 100 feet of the North 3550 feet of Tract 1, of SEMINOLE BEACH 2ND AMENDED, according to the Plat thereof, recorded in Plat Book 15, Page 19, of the Public Records of Broward County, Florida.

Certificate of Ownership No. 471 in GOLDEN BAY MANOR, INC., a Florida Corporation.

PROPERTY ADDRESS: 3177 S OCEAN DRIVE #330, HALLANDALE BEACH FL 33009

Property ID: 514226-NT-0870

Certificate Number: 22649
Date of Issuance: 06/01/2015

Certificate Holder: NEBRASKA ALLIANCE REALTY COMPANY

Description of Property: GOLDEN BAY MANOR CO-OP

**UNIT 330** 

A CO-OPERATIVE APARTMENT, WHICH COMPRISES A PORTION OF AND IS, SITUATED ON THE FOLLOWING DESCRIBED REAL PROPERTY: THE SOUTH 100 FEET OF THE NORTH 3550 FEET OF TRACT 1, OF SEMINOLE BEACH 2ND AMENDED, ACCORDING TO THE PLAT THEREOF, RECORDED IN PLAT BOOK 15, PAGE 19, OF THE PUBLIC RECORDS OF BROWARD COUNTY, FLORIDA.