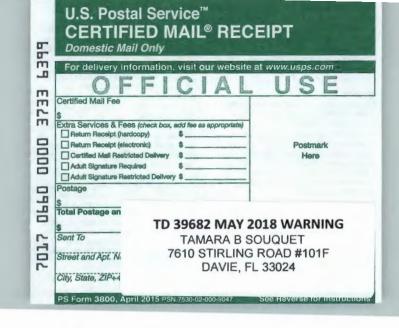

### **OWNER OF RECORD ON CURRENT TAX ROLL:**

TAMARA B SOUQUET 7610 STIRLING RD #101F DAVIE, FL 33024

#### APPARENT TITLE HOLDER & ADDRESS OF RECORD:

TAMARA B SOUQUET 7610 STIRLING ROAD #101F DAVIE, FL 33024 (Per Deed and Property Appraiser)