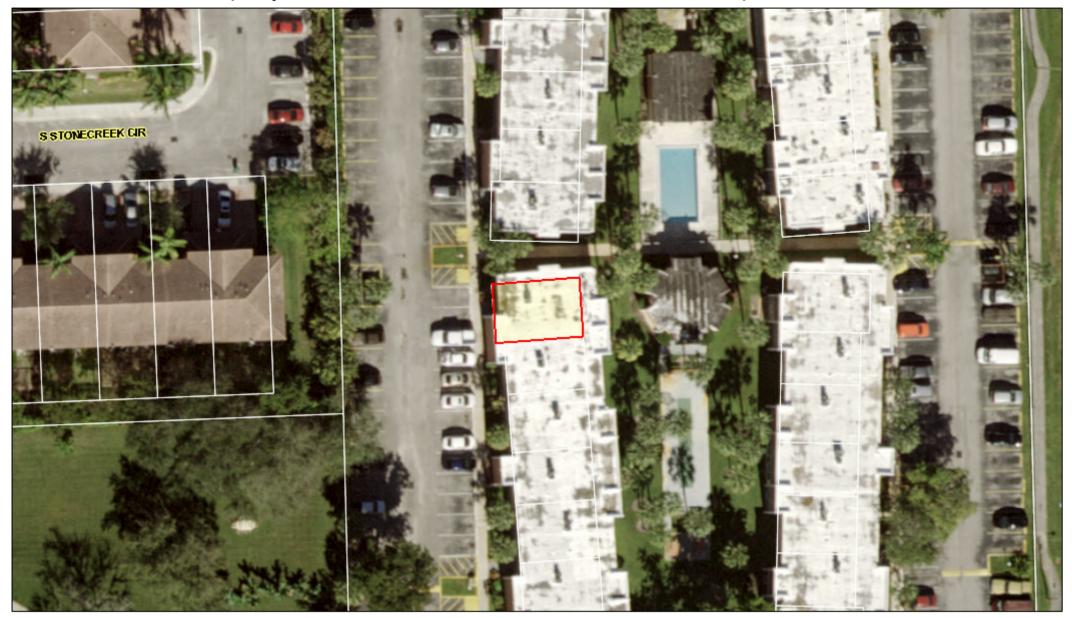

## PROPERTY ADDRESS: 7610 STIRLING ROAD #101-F, DAVIE FL 33064-3017

## PARCEL IDENTIFICATION NUMBER: 5141 03 AH 0750

**CURRENT ASSESSED VALUE:** \$80,630 **HOMESTEAD EXEMPTION:** No **MOBILE HOME ON PROPERTY:** No **OUTSTANDING CERTIFICATES:** N/A