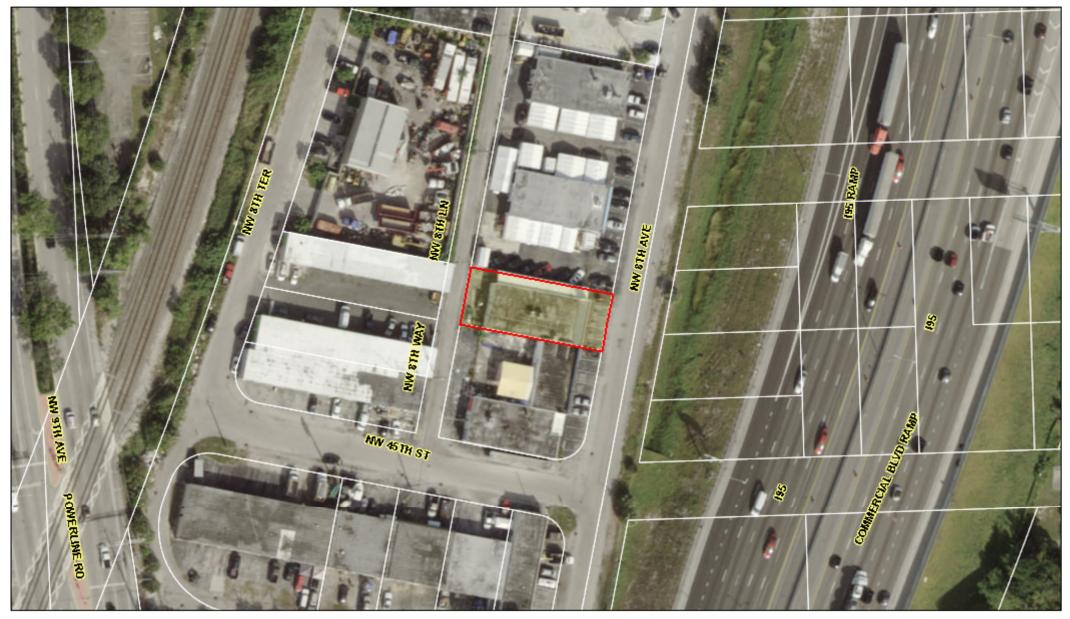

### **LEGAL DESCRIPTION:**

LOT 24, BLOCK 2 OF MILBRAND INDUSTRIAL PARK, ACCORDING TO THE PLAT THEREOF, AS RECORDED IN PLAT BOOK 54 AT PAGE 39 OF THE PUBLIC RECORDS OF BROWARD COUNTY, FLORIDA.

PROPERTY ADDRESS: 4525 NW 8 AVENUE, OAKLAND PARK FL 33309