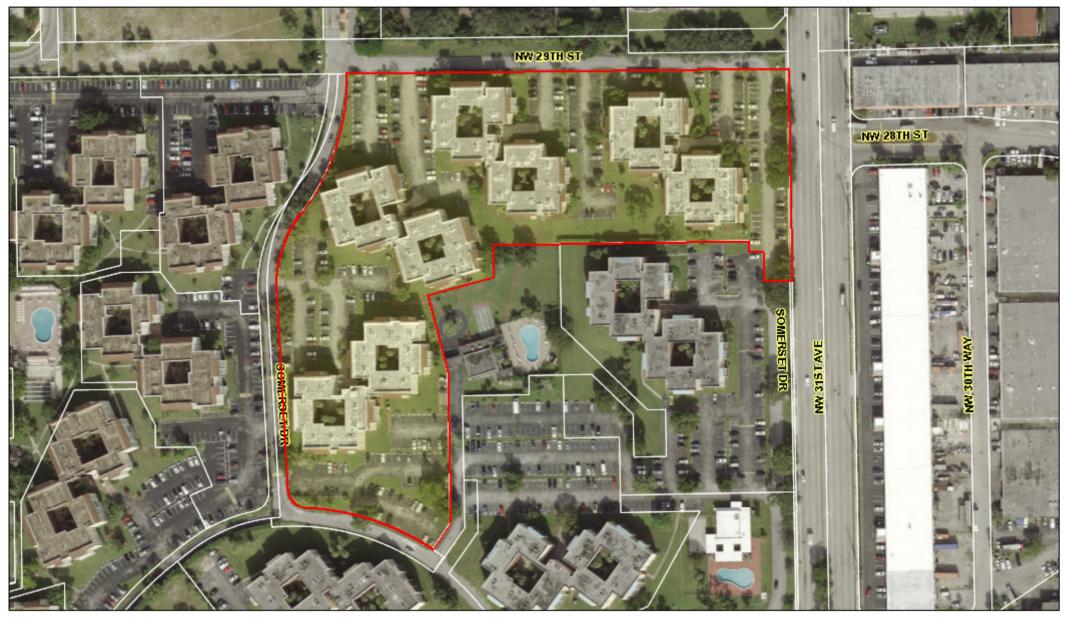

### **LEGAL DESCRIPTION:**

UNIT NO 418-K, OF SOMERSET AT LAUDERDALE LAKES, A CONDOMINIUM ACCORDING TO THE DECLARATION OF CONDOMINIUM THEREOF, RECORDED IN O.R. BOOK 8138 AT PAGE 21, OF THE PUBLIC RECORDS OF BROWARD COUNTY, FLORIDA.

### PROPERTY ADDRESS: 2860 SOMERSET DRIVE #418K, LAUDERDALE LAKES FL 33311-9355