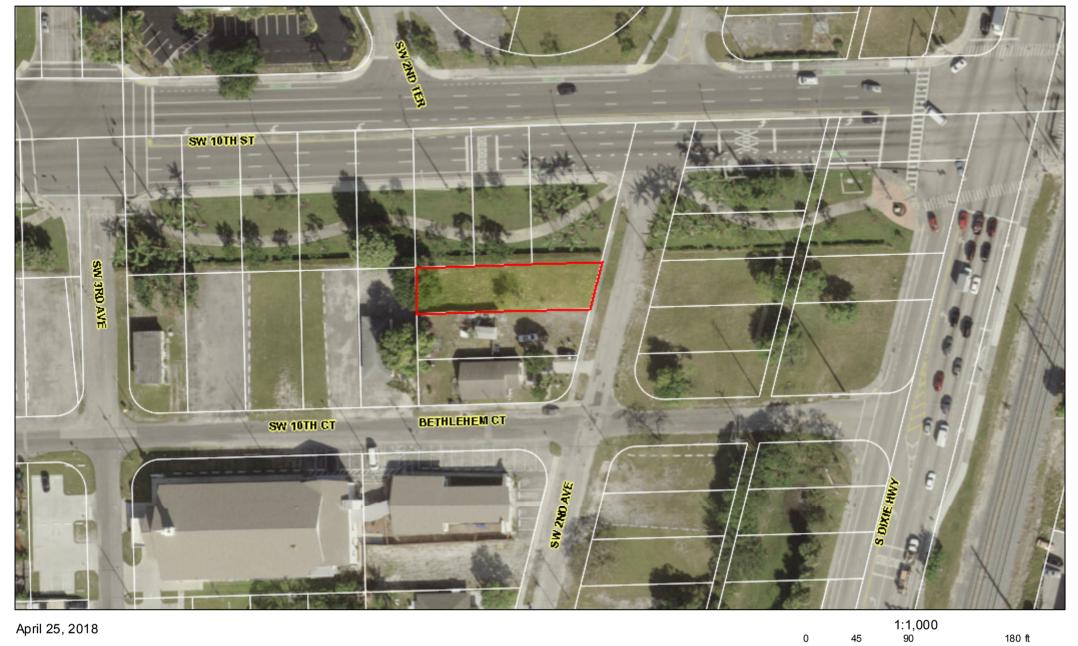

#### LEGAL DESCRIPTION:

Lot 9, Block 16, ARLINGTON PARK, according to the Plat thereof, recorded in Plat Book 11, Page 52 of the Public Records of Broward County, Florida

PROPERTY ADDRESS: 224 SW 10 STREET, DEERFIELD BEACH FL 33441