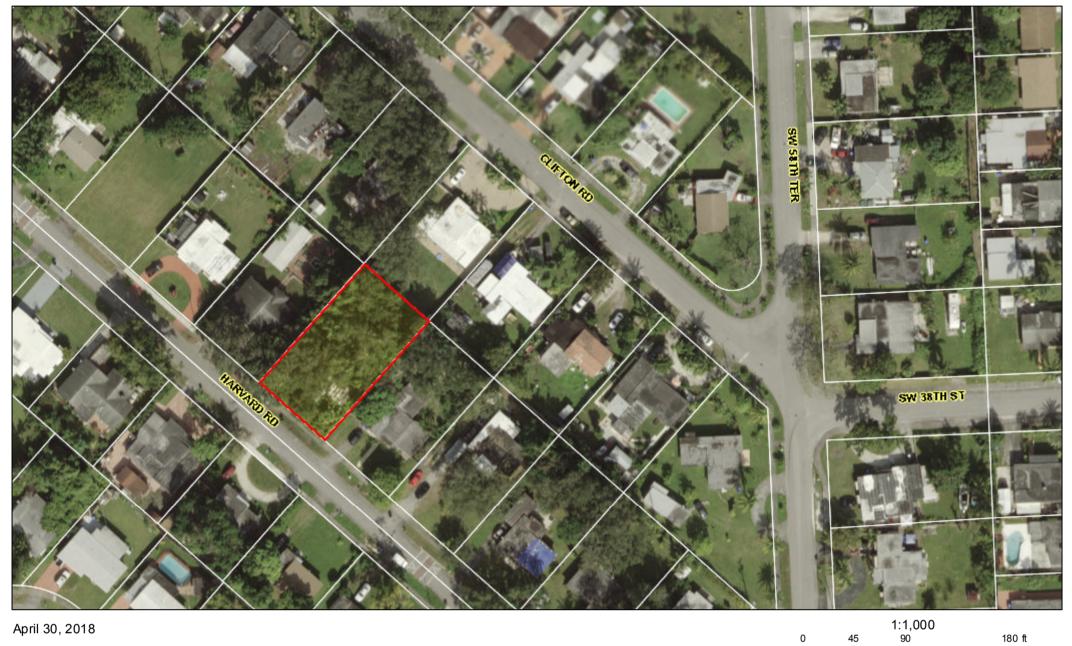

### LEGAL DESCRIPTION:

Lot 22, in Block 42, of MIAMI GARDENS ESTATES, SECTION SIX, according to the Plat thereof, recorded in Plat Book 34, at Page 42 of the Public Records of Broward County, Florida.

PROPERTY ADDRESS: 121 HARVARD ROAD, WEST PARK FL 33023-6167

### OWNER OF RECORD ON CURRENT TAX ROLL:

JOANN ROHM, EST 121 HARVARD ROAD WEST PARK, FL 33023-6167 (Matches Property Appraiser records.)