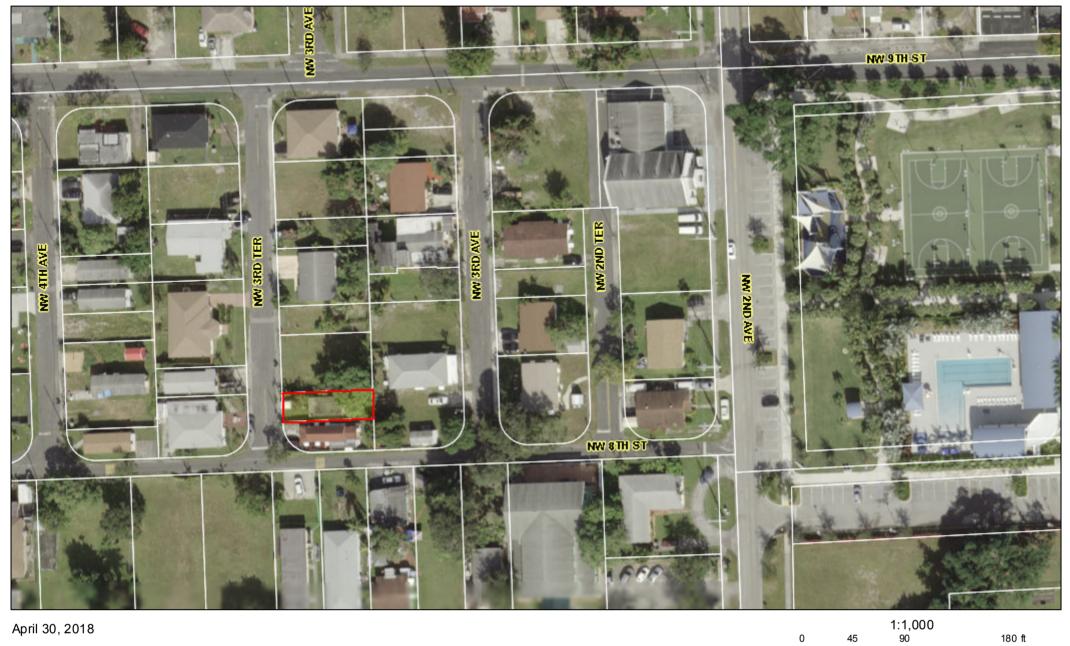

#### LEGAL DESCRIPTION:

Lot 14, Block 3, Grant Park - a subdivision according to the Plat thereof, as recorded in Plat Book 6, Page 11, of the Public Records of Broward County, Florida.

PROPERTY ADDRESS: 802 NW 3 TERRACE, HALLANDALE BEACH FL 33009