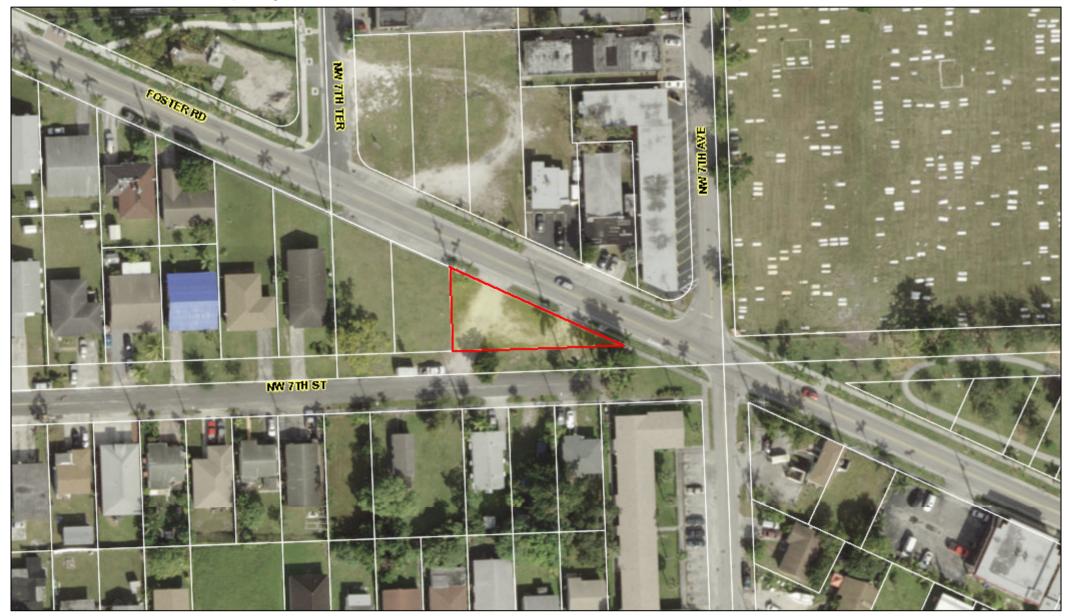

### PROPERTY ADDRESS: 711 FOSTER ROAD, HALLANDALE BEACH FL 33009

### **LEGAL DESCRIPTION:**

Block A Less W 100 of Gibson Addition, according to the Plat thereof, as recorded in Plat Book 25, at Page 7B, of the Public Records of Broward County, Florida.

PROPERTY ADDRESS: 711 FOSTER ROAD, HALLANDALE BEACH FL 33009

| Site Address                        | 711 FOSTER ROAD, HALLANDALE BEACH FL 33009 | ID #    | 5142 21 27 0020 |
|-------------------------------------|--------------------------------------------|---------|-----------------|
| Property Owner                      | SINGLETON,GWENDOLYN<br>BOWDEN,ROY          | Millage | 2513            |
| Mailing Address                     | 621 NW 10 ST HALLANDALE BEACH FL 33009     | <br>Use | 10              |
| Abbreviated<br>Legal<br>Description | GIBSONS ADDITION 25-7 B BLOCK A LESS W 100 |         |                 |