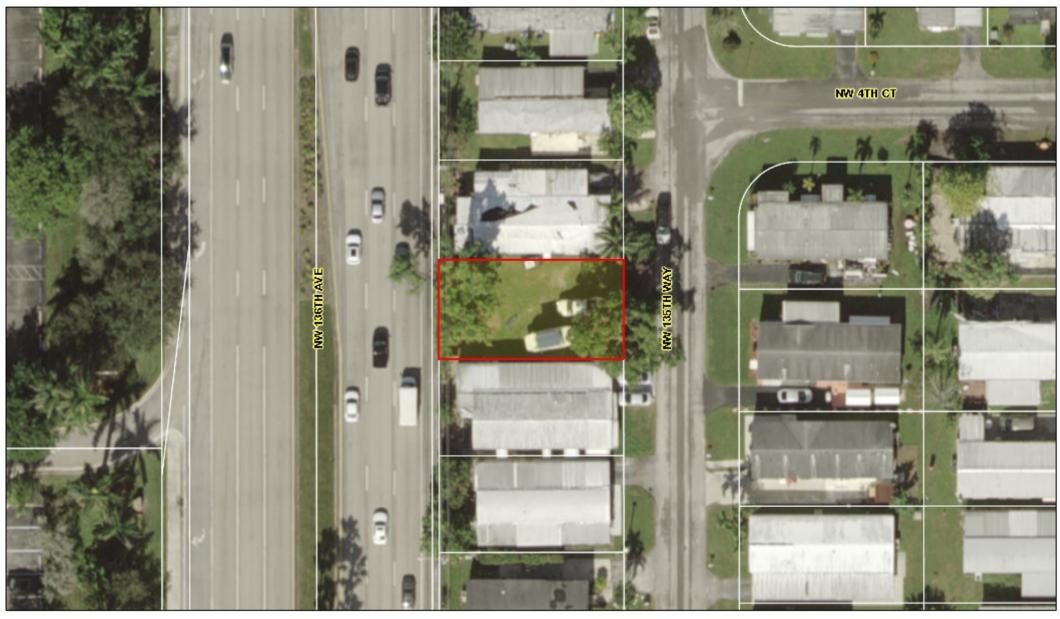

#### LEGAL DESCRIPTION:

Lot 11, Block 2, SUNSHINE CITY, according to the Plat thereof, recorded in Plat Book 76, at Page 34, of the Public Records of Broward County, Florida.

PROPERTY ADDRESS: 411 NW 135 WAY, PLANTATION FL 33325-2147