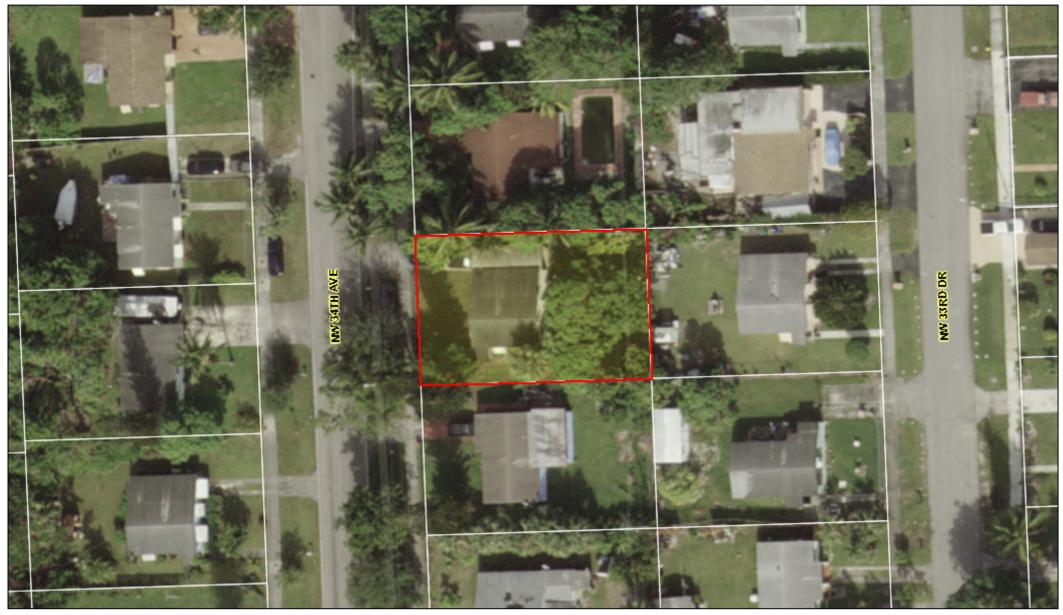

### **LEGAL DESCRIPTION:**

LOT 17 IN BLOCK 43 OF SUNRISE HEIGHTS, ACCORDING TO THE PLAT THEREOF, RECORDED IN PLAT BOOK 48, PAGE 37, OF THE PUBLIC RECORDS OF BROWARD COUNTY, FLORIDA.

PROPERTY ADDRESS: 920 NW 34 AVENUE, LAUDERHILL FL 33311-6540

Christina Young

Title Examiner

| Site Address                        | 920 NW 34 AVENUE, LAUDERHILL FL 33311-6540 | ID #    | 5042 06 24 1830 |
|-------------------------------------|--------------------------------------------|---------|-----------------|
| Property Owner                      | DUROSEAU,ELIVERT                           | Millage | 1912            |
| Mailing Address                     | 920 NW 34 AVE LAUDERHILL FL 33311-6540     | Use     | 01              |
| Abbreviated<br>Legal<br>Description | SUNRISE HEIGHTS 48-37 B LOT 17 BLK 43      |         |                 |