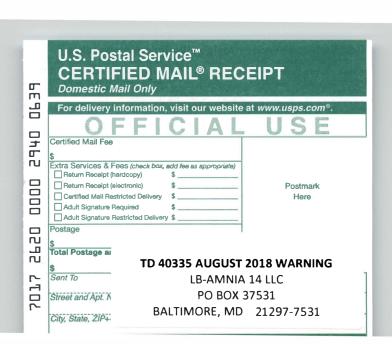

#### LIENHOLDERS AND OTHER INTERESTED PARTIES OF RECORD:

LB-AMNIA 14 LLC PO BOX 37531 BALTIMORE, MD 21297-7531 (Tax Deed Applicant)

BROWARD HEALTH MEDICAL CENTER 1600 S. ANDREWS AVENUE FT. LAUDERDALE, FL 33316 (Per Lien) Instrument: 114773855