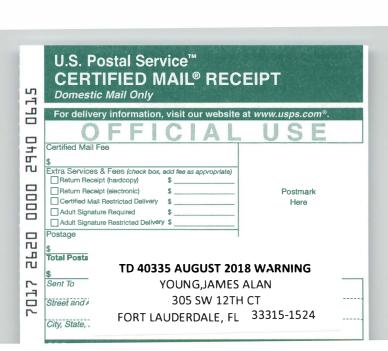

PROPERTY ADDRESS: 305 SW 12 COURT, FORT LAUDERDALE FL 33315-1524

#### OWNER OF RECORD ON CURRENT TAX ROLL:

JAMES ALAN & CHERYL ANN YOUNG 305 SW 12 CT FORT LAUDERDALE, FL 33315-1524 (Matches Property Appraiser records.)

#### APPARENT TITLE HOLDER & ADDRESS OF RECORD:

JAMES ALAN YOUNG AND CHERYL ANN YOUNG OR: 13013, Page: 749 (Per Deed. No address found on document.)