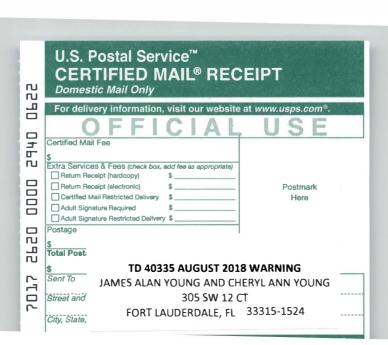

#### APPARENT TITLE HOLDER & ADDRESS OF RECORD:

JAMES ALAN YOUNG AND CHERYL ANN YOUNG OR: 13013, Page: 749 (Per Deed. No address found on document.)

#### LIENHOLDERS AND OTHER INTERESTED PARTIES OF RECORD:

LB-AMNIA 14 LLC PO BOX 37531 BALTIMORE, MD 21297-7531 (Tax Deed Applicant)

BROWARD HEALTH MEDICAL CENTER 1600 S. ANDREWS AVENUE FT. LAUDERDALE, FL 33316 (Per Lien) Instrument: 114773855