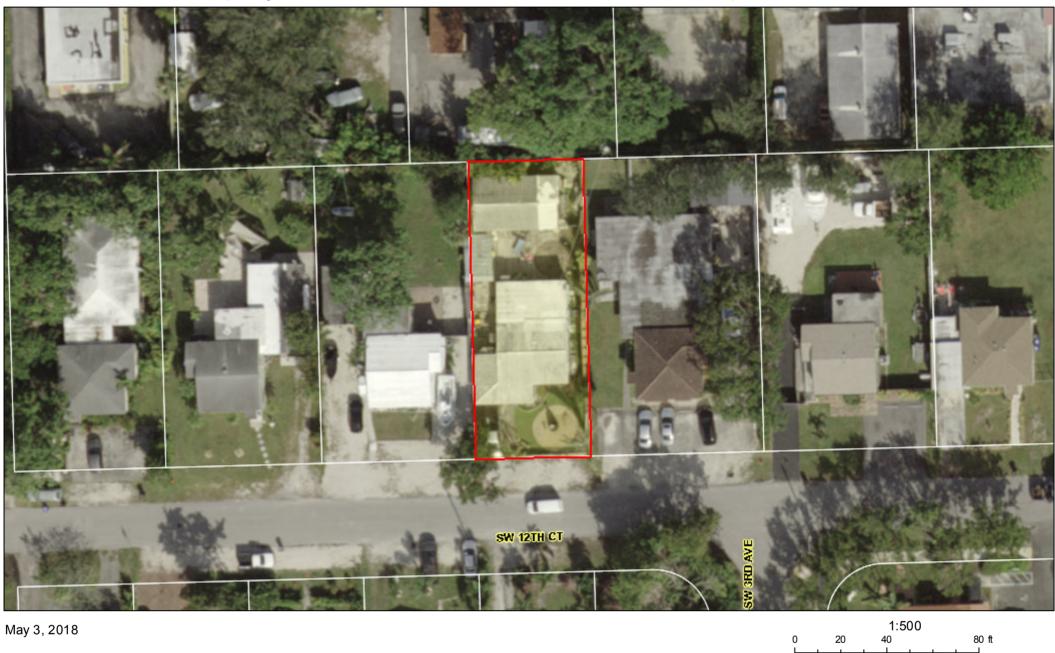

PROPERTY ADDRESS: 305 SW 12 COURT, FORT LAUDERDALE FL 33315-1524

#### PLEASE SERVE THIS ADDRESS OR LOCATION

YOUNG, JAMES ALAN AND/OR YOUNG, CHERYL ANN 305 SW 12 CT FORT LAUDERDALE FL 33315-1524

NOTE: THIS IS THE ADDRESS OF THE PROPERTY SCHEDULED FOR AUCTION