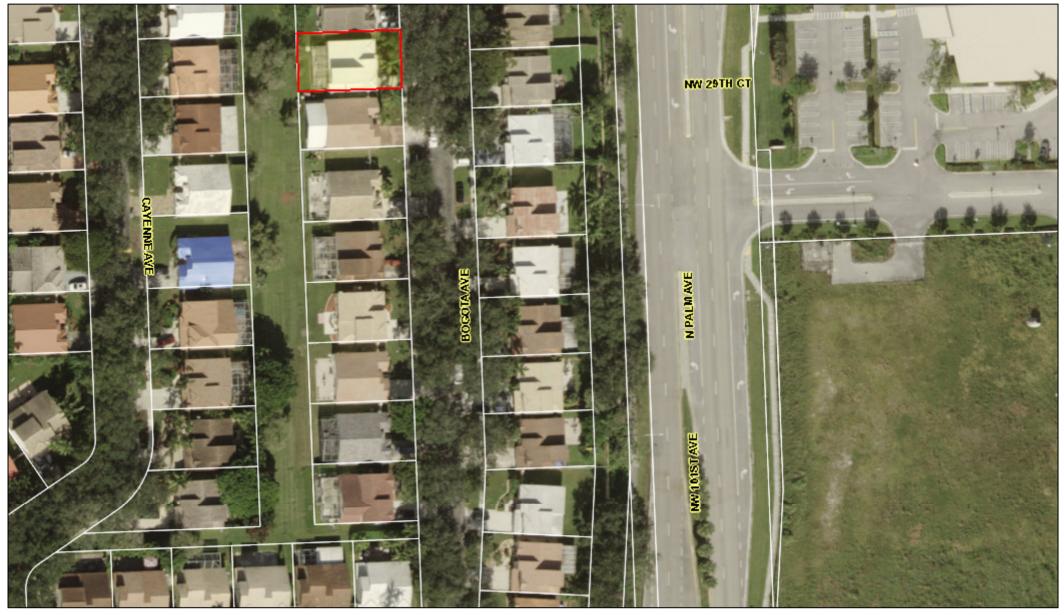

AY BE SUBJECT TO ADDITIONAL FEES. PLEASE CALL (954) 357-5374 FOR THE CORRECT AMOUNT DUE <u>PRIOR TO</u> SUBMITTING ANY PAYMENT TO REDEEM UNPAID TAXES AND REMOVE THE PROPERTY FROM AUCTION.

### MAKE CASHIER'S CHECK OR MONEY ORDER PAYABLE TO: BROWARD COUNTY TAX COLLECTOR

- \* Estimated Amount due if paid by December 31, 2018 ......\$24,977.99
  Or
- \* Estimated Amount due if paid by January 15, 2019 ......\$25,262.27

THERE ARE UNPAID TAXES ON THIS PROPERTY AND THE PROPERTY WILL BE SOLD AT PUBLIC AUCTION ON <u>January 16, 2019</u> UNLESS ALL BACK TAXES ARE PAID PRIOR TO AUCTION.

TO MAKE PAYMENT, OR TO RECEIVE FURTHER INFORMATION, CONTACT THE RECORDS, TAXES & TREASURY DIVISION, TAX DEED SECTION, 115 S. ANDREWS AVENUE ROOM #A-100, FORT LAUDERDALE, FLORIDA 33301-1895. PHONE: (954) 357-5374



October 1, 2018

| Certif            | r delivery information, visit our website a  OFFICIAL  ied Mall Fee                                                                                                                                                                                                                        | USE              |  |
|-------------------|--------------------------------------------------------------------------------------------------------------------------------------------------------------------------------------------------------------------------------------------------------------------------------------------|------------------|--|
| □Ri<br>□Ri<br>□Ci | Services & Fees (check box, edd fee as appropriate) eturn Receipt (hardcopy) sturn Receipt (electroni