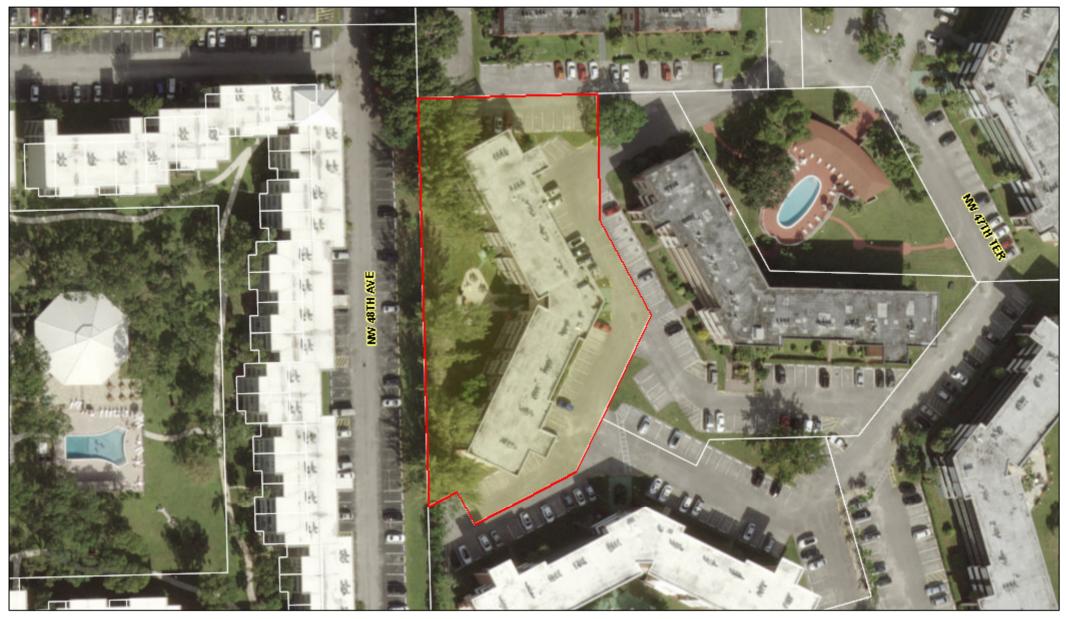

CH MAY BE SUBJECT TO ADDITIONAL FEES. PLEASE CALL (954) 357-5374 FOR THE CORRECT AMOUNT DUE <u>PRIOR TO</u> SUBMITTING ANY PAYMENT TO REDEEM UNPAID TAXES AND REMOVE THE PROPERTY FROM AUCTION.

#### MAKE CASHIER'S CHECK OR MONEY ORDER PAYABLE TO: BROWARD COUNTY TAX COLLECTOR

- \* Estimated Amount due if paid by August 31, 2018 ......\$5,576.59
- \* Estimated Amount due if paid by September 18, 2018 ......\$5,639.69

THERE ARE UNPAID TAXES ON THIS PROPERTY AND THE PROPERTY WILL BE SOLD AT PUBLIC AUCTION ON <u>September 19, 2018</u> UNLESS ALL BACK TAXES ARE PAID PRIOR TO AUCTION.

TO MAKE PAYMENT, OR TO RECEIVE FURTHER INFORMATION, CONTACT THE RECORDS, TAXES & TREASURY DIVISION, TAX DEED SECTION, 115 S. ANDREWS AVENUE ROOM #A-100, FORT LAUDERDALE, FLORIDA 33301-1895. PHONE: (954) 357-5374



June 4, 2018





| 0.5  |                                                                                                                                                                                                                                                    |                              |
|------|----------------------------------------------------------------------------------------------------------------------------------------------------------------------------------------------------------------------------------------------------|------------------------------|
| 37   | For delivery information, visit our website