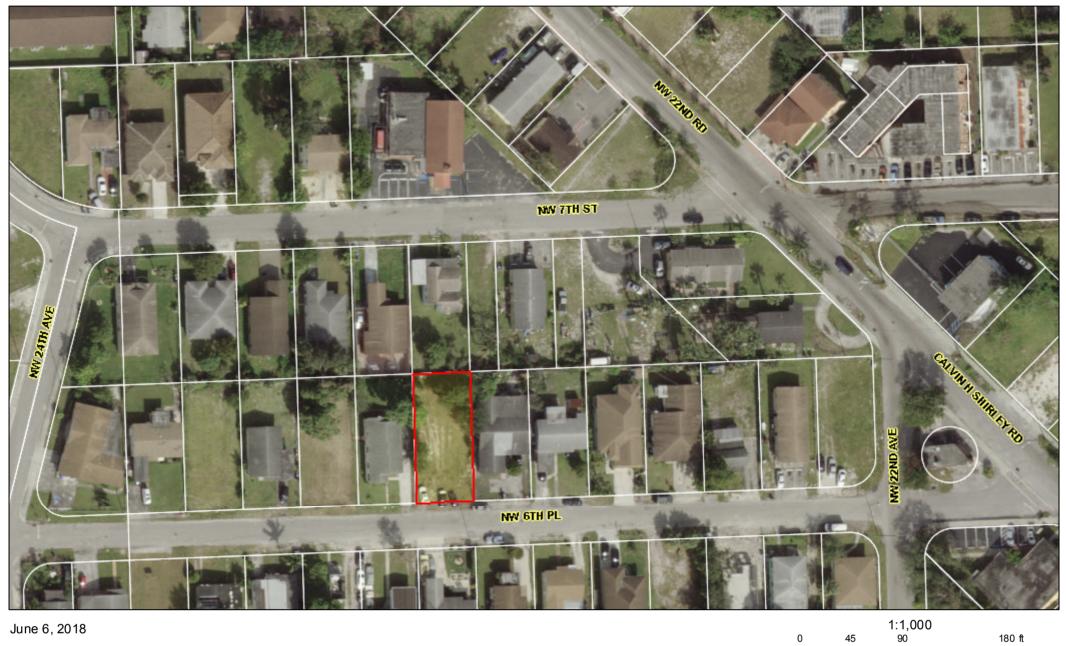

#### LEGAL DESCRIPTION:

Lot 8, Block 1, WASHINGTON PARK, a subdivision according to the plat thereof recorded in Plat Book 19, Page 22, in the Public Records of Broward County, Florida.

PROPERTY ADDRESS: 2305 NW 6 PLACE, FORT LAUDERDALE FL 33311