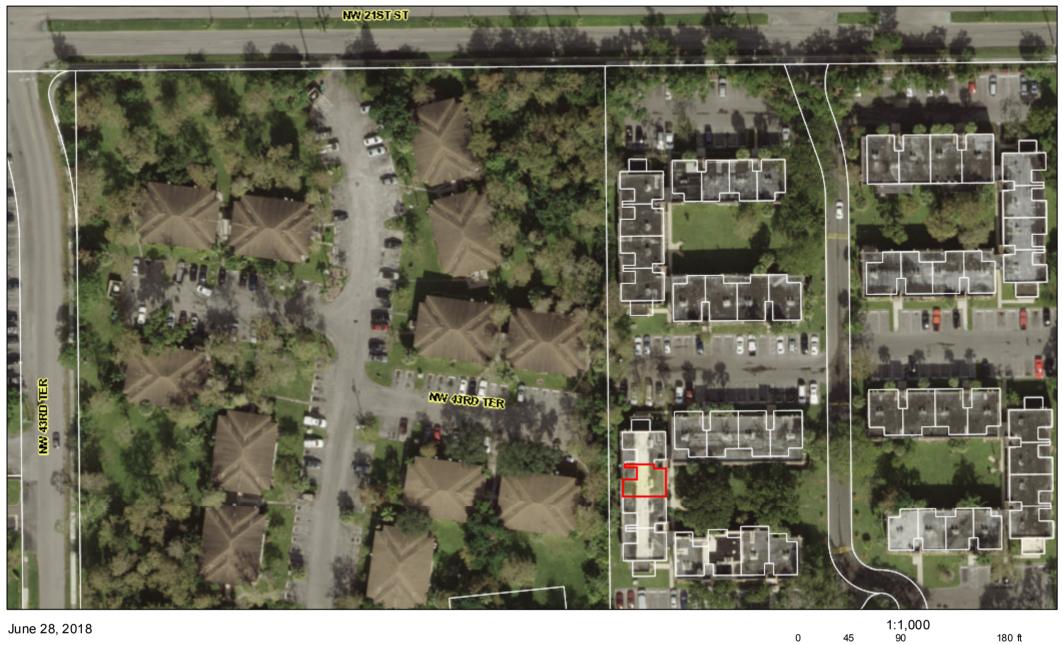

PROPERTY ADDRESS: 4230 NW 21 STREET #235, LAUDERHILL FL 33313

Christina Young

Title Examiner

| Site Address              | 4230 NW 21 STREET #235, LAUDERHILL FL 33313     | ID#     | 4941 25 HD 0350 |
|---------------------------|-------------------------------------------------|---------|-----------------|
| <b>Property Owner</b>     | WOOD HUE CONDO ASSN INC                         | Millage | 1912            |
|                           | % AMBASSADOR MANAGEMENT                         | Use     | 04              |
| Mailing Address           | 7100 W COMMERCIAL BLVD #107 LAUDERHILL FL 33319 |         | I.              |
| Abbr Legal<br>Description | WOOD HUE I CONDO UNIT 235                       |         |                 |