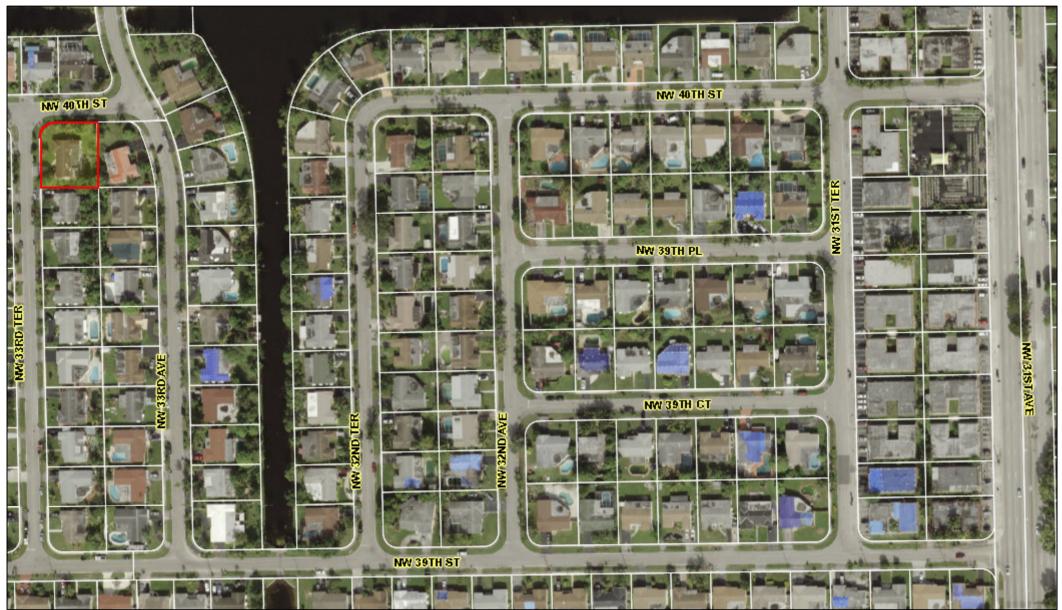

### LEGAL DESCRIPTION:

Lot 1, Block 42 of Oriole Estates, Section 7, according to the Plat thereof, as recorded in Plat Book 64, Page 14, of the Public Records of Broward County, Florida.

PROPERTY ADDRESS: 3990 NW 33 TERRACE, LAUDERDALE LAKES FL 33309-4908