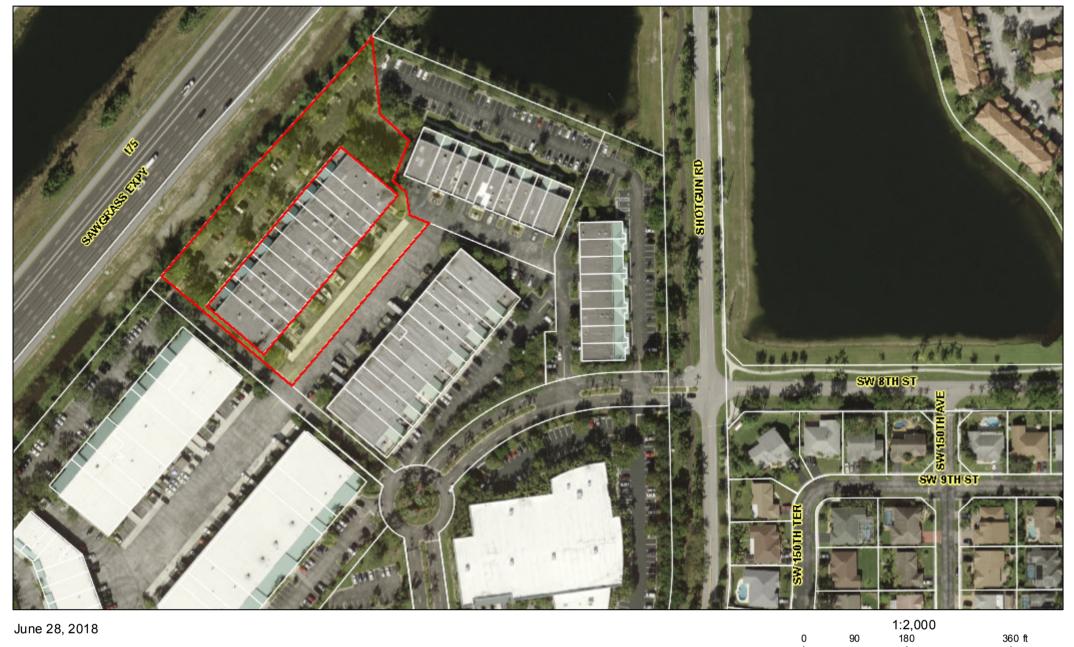

#### LEGAL DESCRIPTION:

A portion of Parcel "N" NEW RIVER ESTATES, SECTION TEN, according to the plat thereof as recorded in Plat Book 130, Page 34, of the Public Records of Broward County, Florida, and being more fully described as follows:

Beginning at the most Northerly corner of said Parcel "N" thence South 05°57'05" East, a distance of 135.25 feet; thence South 47°37'41" East, a distance of 68.13 feet; thence South 22°18'39" West, a distance of 74.75 feet; thence South 49°55'77" East, a distance of 30.00 feet; thence South 09°58'07" East, a distance of 41.32 feet; thence South 67°41'21" East, a distance of 34.49 feet; thence South 40°04'53" West, a distance of 368.55 feet; thence North 49°52'29" West, a distance of 294.75 feet to a point on the North line of said Parcel "N"; thence North 40°04'53" East on said North line, a distance of 226.71 feet; thence North 42°22'19" East on said North line, a distance of 300.24 feet; thence North 40°04'53" East on said North line, a distance of 25.42 feet to the Point of Beginning. LESS Units 1 through 12 AKA COMMON AREA - SITE D BROWARD LAKES BUSINESS PARK.

PROPERTY ADDRESS: 1003 SHOTGUN ROAD SUNRISE FL 33326