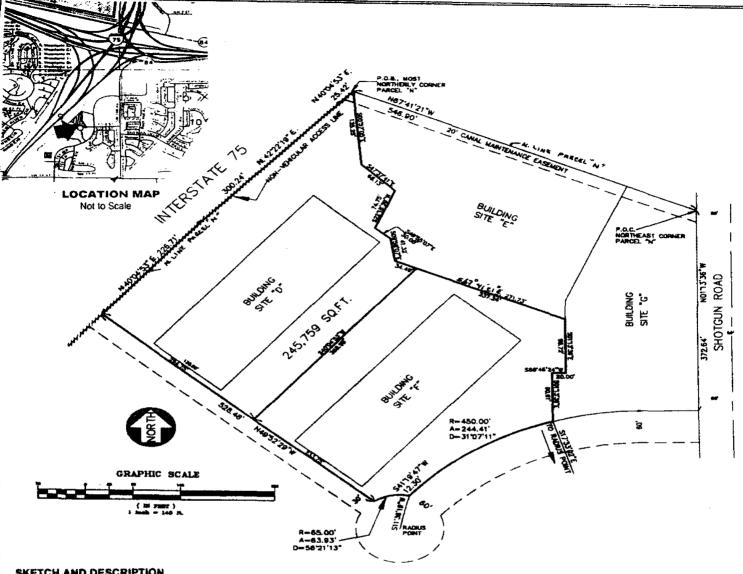

#### LEGAL DESCRIPTION:

A portion of Parcel "N" NEW RIVER ESTATES, SECTION TEN, according to the plat thereof as recorded in Plat Book 130, Page 34, of the Public Records of Broward County, Florida, and being more fully described as follows:

Beginning at the most Northerly corner of said Parcel "N" thence South 05°57'05" East, a distance of 135.25 feet; thence South 47°37'41" East, a distance of 68.13 feet; thence South 22°18'39" West, a distance of 74.75 feet; thence South 49°55'77" East, a distance of 30.00 feet; thence South 09°58'07" East, a distance of 41.32 feet; thence South 67°41'21" East, a distance of 34.49 feet; thence South 40°04'53" West, a distance of 368.55 feet; thence North 49°52'29" West, a distance of 294.75 feet to a point on the North line of said Parcel "N"; thence North 40°04'53" East on said North line, a distance of 226.71 feet; thence North 42°22'19" East on said North line, a distance of 300.24 feet; thence North 40°04'53" East on said North line, a distance of 25.42 feet to the Point of Beginning. LESS Units 1 through 12 AKA COMMON AREA - SITE D BROWARD LAKES BUSINESS PARK.