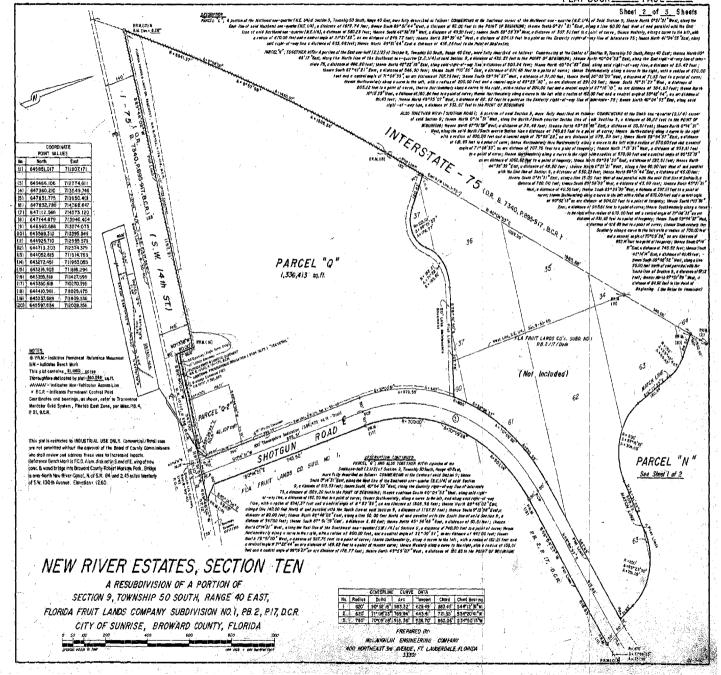

#### LEGAL DESCRIPTION:

A portion of Parcel "N" NEW RIVER ESTATES, SECTION TEN, according to the plat thereof as recorded in Plat Book 130, Page 34, of the Public Records of Broward County, Florida, and being more fully described as follows:

Beginning at the most Northerly corner of said Parcel "N" thence South 05°57'05" East, a distance of 135.25 feet; thence South 47°37'41" East, a distance of 68.13 feet; thence South 22°18'39" West, a distance of 74.75 feet; thence South 49°55'77" East, a distance of 30.00 feet; thence South 09°58'07" East, a distance of 41.32 feet; thence South 67°41'21" East, a distance of 34.49 feet; thence South 40°04'53" West, a distance of 368.55 feet; thence North 49°52'29" West, a distance of 294.75 feet to a point on the North line of said Parcel "N"; thence North 40°04'53" East on said North line, a distance of 226.71 feet; thence North 42°22'19" East on said North line, a distance of 300.24 feet; thence North 40°04'53" East on said North line, a distance of 25.42 feet to the Point of Beginning. LESS Units 1 through 12 AKA COMMON AREA - SITE D BROWARD LAKES BUSINESS PARK.