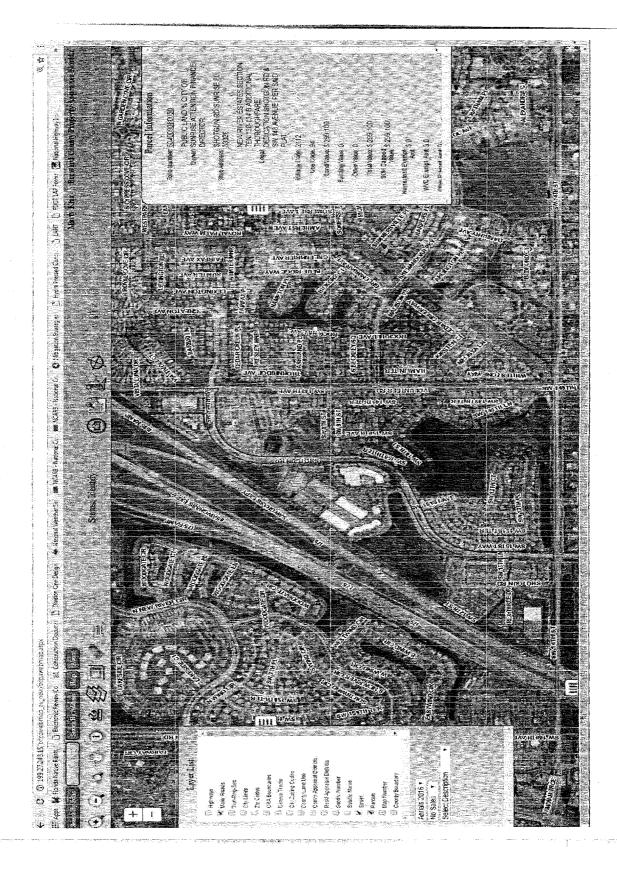

## PROPERTY INFORMATION REPORT - CONTINUED

PARCEL IDENTIFICATION NUMBER: 5040 09 15 0130

CURRENT ASSESSED VALUE: \$139,990 HOMESTEAD EXEMPTION: No MOBILE HOME ON PROPERTY: No OUTSTANDING CERTIFICATES: N/A

Wendy Carter

Title Examiner

SHOTGUN ROAD Page 1 of 1

| Site Address              | SHOTGUN ROAD, SUNRISE FL 33326                                                                                                                                                                                      | ID#        | 5040 09 15 0130 |
|---------------------------|---------------------------------------------------------------------------------------------------------------------------------------------------------------------------------------------------------------------|------------|-----------------|
| Property Owner            | BROWARD LAKES BUSINESS                                                                                                                                                                                              | Millage    | 2112            |
|                           | VENTURES LTD                                                                                                                                                                                                        | Use        | 28              |
| Mailing Address           | 1003 SHOTGUN ROAD SUNRISE FL 33326                                                                                                                                                                                  | Į          |                 |
| Abbr Legal<br>Description | NEW RIVER ESTATES SEC 10 130-34B POR OF PAR N DESC<br>COR SAID PAR N,SE 135.25, SE 68.13,SW 74.75,SE 30,SE 41<br>294.75, NE 226.71,NE 300.24,NE 25.42, TO POB,LESS UNITS<br>AREA-SITE D BROWARD LAKES BUSINESS PARK | .32 SE 34. | 49,SW 368.55,NW |