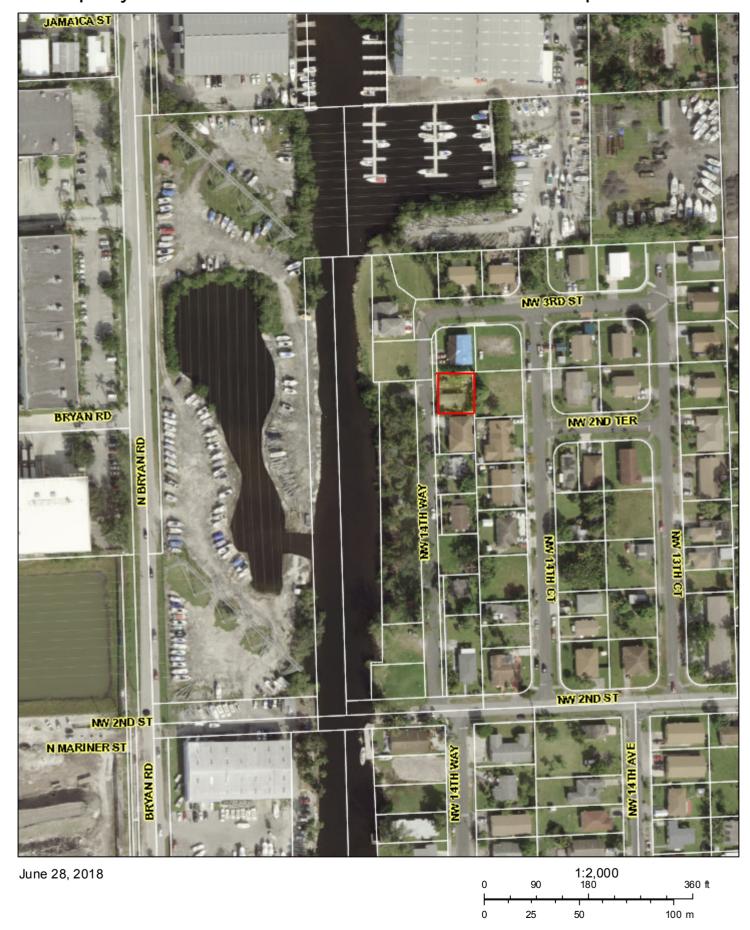

PROPERTY ADDRESS: 270 NW 14 WAY, DANIA BEACH FL 33004

### OWNER OF RECORD ON CURRENT TAX ROLL:

GLORIA J WASHINGTON H/E
PRINCE WASHINGTON JR
270 NW 14 WAY
DANIA BEACH, FL 33004-2654 (Matches Property Appraiser records.)

### APPARENT TITLE HOLDER & ADDRESS OF RECORD:

PRINCE WASHINGTON JR AND GLORIA J OR: 48278, Page: 1975 WASHINGTON 270 NW 14TH WAY DANIA BEACH, FL 33004 (Per Deed)