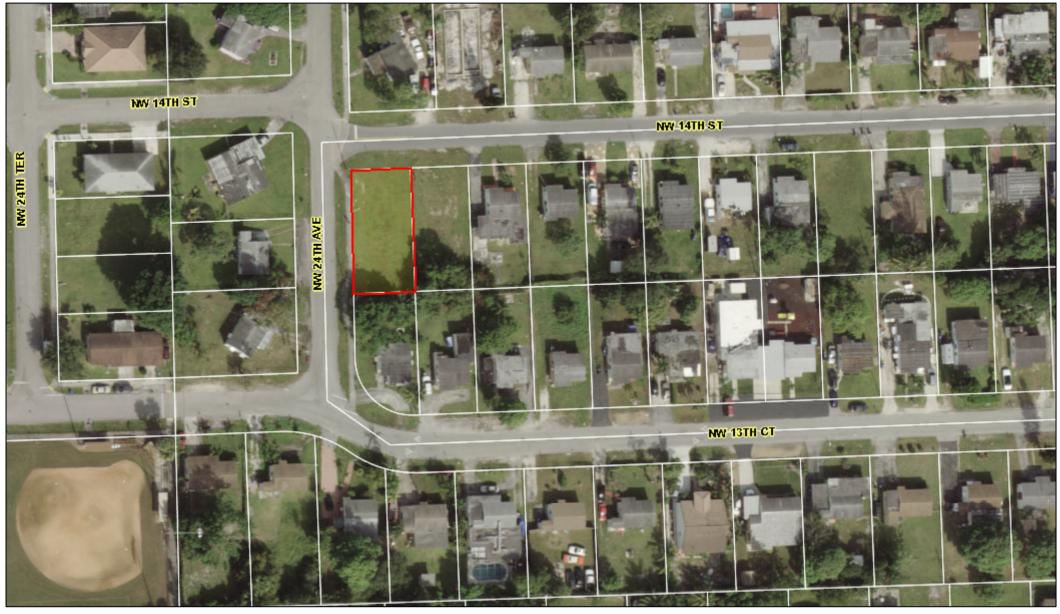

L (954) 357-5374 FOR THE CORRECT AMOUNT DUE <u>PRIOR TO</u> SUBMITTING ANY PAYMENT TO REDEEM UNPAID TAXES AND REMOVE THE PROPERTY FROM AUCTION.

### MAKE CASHIER'S CHECK OR MONEY ORDER PAYABLE TO: BROWARD COUNTY TAX COLLECTOR

- \* Estimated Amount due if paid by September 28, 2018 ......\$4,407.29
- \* Estimated Amount due if paid by October 16, 2018 .....\$4,456.31

THERE ARE UNPAID TAXES ON THIS PROPERTY AND THE PROPERTY WILL BE SOLD AT PUBLIC AUCTION ON October 17, 2018 UNLESS ALL BACK TAXES ARE PAID PRIOR TO AUCTION.

TO MAKE PAYMENT, OR TO RECEIVE FURTHER INFORMATION, CONTACT THE RECORDS, TAXES & TREASURY DIVISION, TAX DEED SECTION, 115 S. ANDREWS AVENUE ROOM #A-100, FORT LAUDERDALE, FLORIDA 33301-1895. PHONE: (954) 357-5374

Property Id: 494232100010

\*\*Please see map disclaimer



June 28, 2018

| 2580      | U.S. Postal Service <sup>™</sup><br>CERTIFIED MAIL <sup>®</sup> RECEIPT<br>Domestic Mail Only |
|-----------|-----------------------------------------------------------------------------------------------|
| 5         | For delivery information, visit our website at www.usps.com                                   |
|           | OFFICIAL USE                                                                                  |
| 2964 1000 | \$ Extra Services & Fees (check box, add fee as appropriate)    Return Receipt (electronic)   |
| 0360      | TD 40976 OCTOBER 2018 WARNING CONRAD BROOMFIELD, PRESIDENT OF MBC                             |
| 7018      | DISCOUNTED PROPERTIES, INC 651 PENNSYLVANIA AVENUE FORT LAUDERDALE, FL 33312                  |
|           |