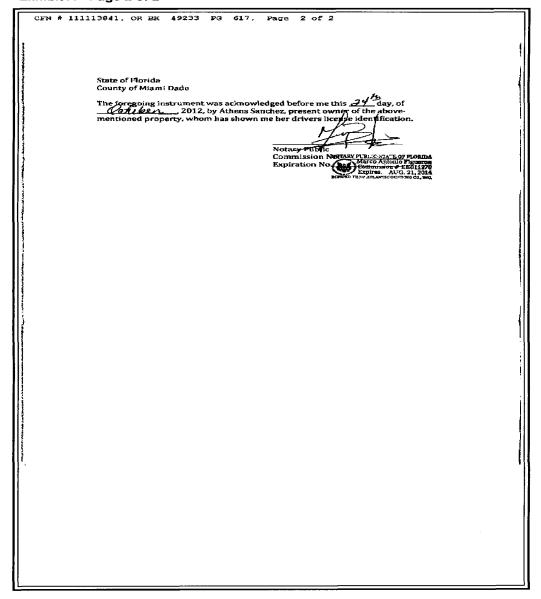

#### OWNER OF RECORD ON CURRENT TAX ROLL:

ATHENS SANCHEZ PO BOX 5354 HIALEAH, FL 33014-1354

#### APPARENT TITLE HOLDER & ADDRESS OF RECORD:

MAURICIO TEIXEIRA DO ESPIRITO SANTO OR: 49233, Page: 616 5580 NW 61ST STREET #630 COCONUT CREEK, FL 33073 (Per Deed. This deed is invalid as it is missing the required two witnesses.)

MAURICIO T DO ESPIRITO SANTO 5580 NW 61 ST #630 COCONUT CREEK, FL 33073 (Per Property Appraiser)

ATHENS SANCHEZ OR: 48948, Page: 1972 P.O. BOX 127425

HIALEAH, FL 33012 (Per Deed)