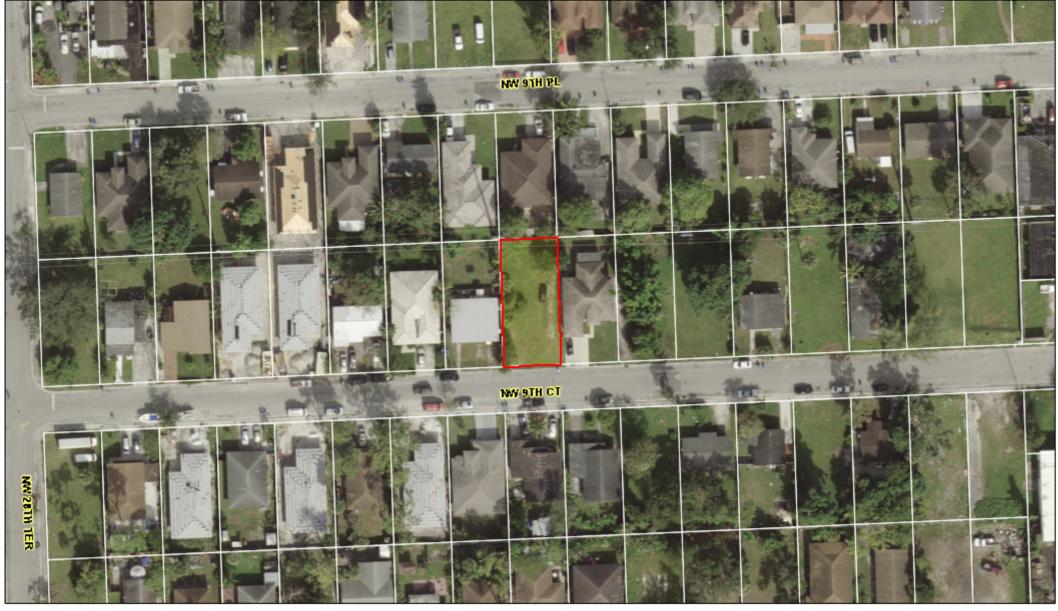

#### LEGAL DESCRIPTION:

Lot 13, Block 2, WASHINGTON PARK FIRST ADDITION, according to the Plat thereof, as recorded in Plat Book 19, Page 32, of the Public Records of Broward County, Florida.

PROPERTY ADDRESS: NW 9 COURT, UNINCORPORATED FL 33311

### PROPERTY INFORMATION REPORT - CONTINUED

PARCEL IDENTIFICATION NUMBER: 5042 05 04 0510

CURRENT ASSESSED VALUE: \$16,510 HOMESTEAD EXEMPTION: No MOBILE HOME ON PROPERTY: No OUTSTANDING CERTIFICATES: N/A

Christina Young

Title Examiner

5/15/2018 NW 9 COURT

| Site Address              | NW 9 COURT, UNINCORPORATED FL 33311            | ID#     | 5042 05 04 0510 |
|---------------------------|------------------------------------------------|---------|-----------------|
| <b>Property Owner</b>     | JB BUILDERS INC &                              | Millage | 0012            |
|                           | TLC INVESTMENT GROUP INC                       | Use     | 00              |
| Mailing Address           | PO BOX 451643 SUNRISE FL 33345                 |         |                 |
| Abbr Legal<br>Description | WASHINGTON PARK FIRST ADD 19-32 B LOT 13 BLK 2 |         |                 |