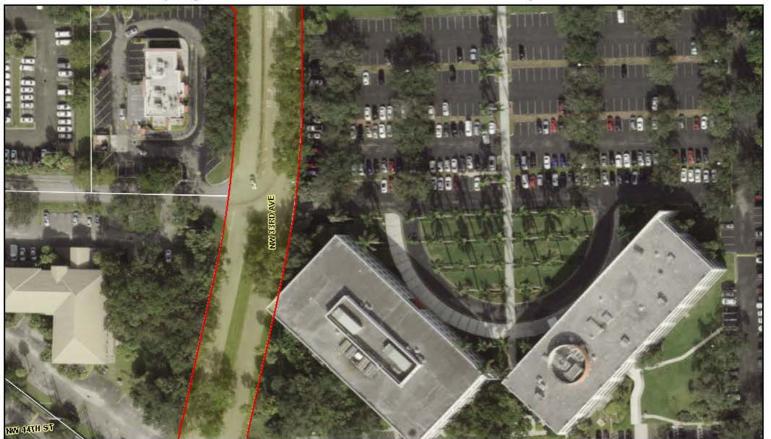

PROPERTY ADDRESS: NW 33 AVENUE, OAKLAND PARK FL 33309

Wendy Carter

Title Examiner

NW 33 AVENUE Page 1 of 1

| Site Address          | NW 33 AVENUE, OAKLAND PARK FL 33309                                                                                                                                                                                        | ID#        | 4942 18 20 0540 |
|-----------------------|----------------------------------------------------------------------------------------------------------------------------------------------------------------------------------------------------------------------------|------------|-----------------|
| <b>Property Owner</b> | SAUTERNES V LLC                                                                                                                                                                                                            | Millage    | 1712            |
| Mailing Address       | 18305 BISCAYNE BLVD STE 400 AVENTURA FL 33160                                                                                                                                                                              | Use        | 94              |
|                       | SUMMER LAKES AT 3 LAKES 117-7 B A PORTION OF TRACT<br>AT NE COR OF SAID TR A S 753.28,W 661.22,N 64.77, NWLY<br>NELY 106.96,NELY 183.53,NELY 216.18,N 93,NWLY 49.50,E 1<br>105,SWLY 233.67, SWLY 183.53,SWLY 147.75 TO POB | 15.08 TO I | POB,NWLY 94.81, |