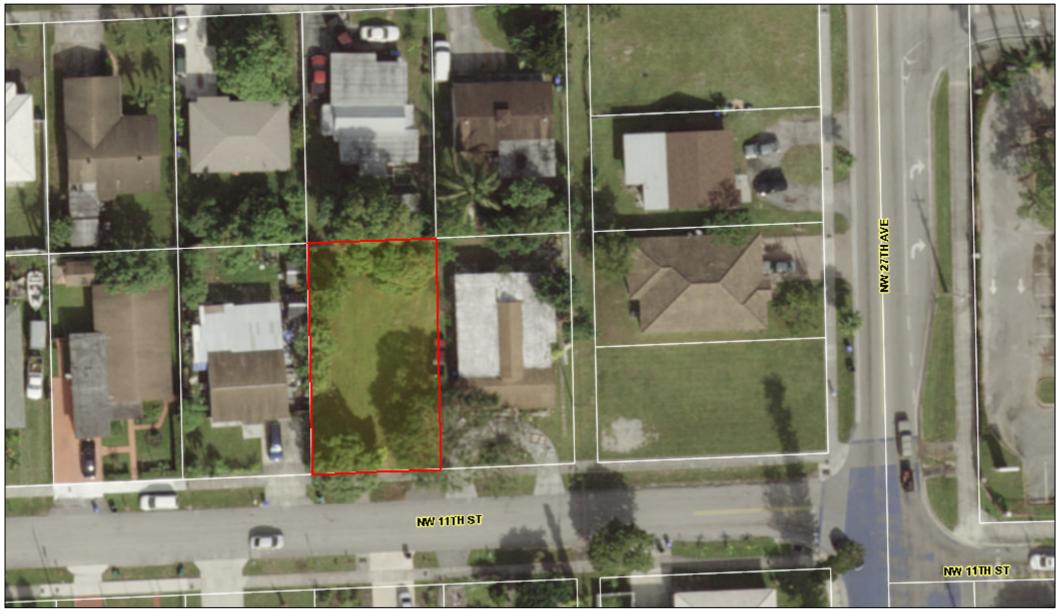

54) 357-5374 FOR THE CORRECT AMOUNT DUE <u>PRIOR TO</u> SUBMITTING ANY PAYMENT TO REDEEM UNPAID TAXES AND REMOVE THE PROPERTY FROM AUCTION.

#### MAKE CASHIER'S CHECK OR MONEY ORDER PAYABLE TO: BROWARD COUNTY TAX COLLECTOR

- \* Estimated Amount due if paid by February 28, 2019 ......\$5,946.92
- \* Estimated Amount due if paid by March 19, 2019 ......\$6,014.02

THERE ARE UNPAID TAXES ON THIS PROPERTY AND THE PROPERTY WILL BE SOLD AT PUBLIC AUCTION ON <u>March 20, 2019</u> UNLESS ALL BACK TAXES ARE PAID PRIOR TO AUCTION.

TO MAKE PAYMENT, OR TO RECEIVE FURTHER INFORMATION, CONTACT THE RECORDS, TAXES & TREASURY DIVISION, TAX DEED SECTION, 115 S. ANDREWS AVENUE ROOM #A-100, FORT LAUDERDALE, FLORIDA 33301-1895. PHONE: (954) 357-5374

Property Id: 494232020360

\*\*Please see map disclaimer



December 31, 2018



| 12     | U.S. Postal Service CERTIFIED MAIL® RECEIPT Domestic Mail Only |                  |
|--------|----------------------------------------------------------------|------------------|
| 五      | For delivery information, visit our website at www.usp.        | s.com®.          |
| L.     | OFFICIAL US                                                    | ) E              |
| =0     | Certified Mall Fee                                             |                  |
| E<br>E | S<br>Extra Services & Fees (check box, add fee as appropriate) |                  |
| 1000   |                                                                | tmark            |
|        | Certified Mell Restricted Delivery \$   H                      | ere              |
| 1      | Adult