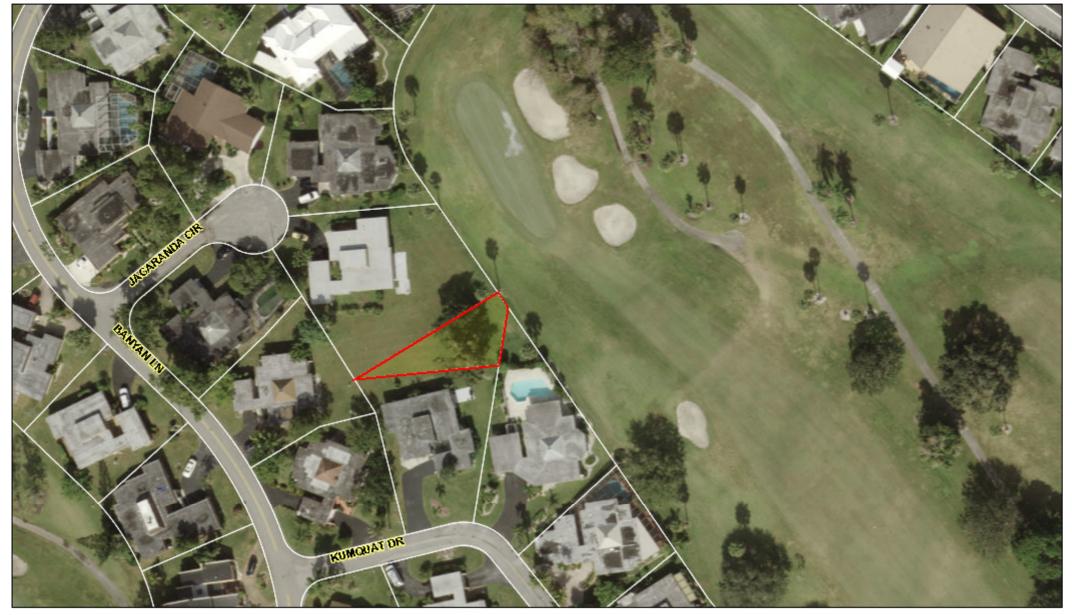

#### LEGAL DESCRIPTION:

Description of part of Parcel G-24, Block 34, Section Six, of "The Woodlands" according to the Plat thereof, as recorded in Plat Book 67, Page 40 of the Public Records of Broward County, Florida.

Beginning at the northeast corner of Lot 15, Block 43, Section 6 of "The Woodlands", run thence N.10°27'33"E. a distance of 50.68 feet to a point in the northeasterly line of Parcel G-24, thence N.33°15'27"W. along the northeasterly line of Parcel G-24 a distance of 16.05 feet, thence S.59°54'02"W. a distance of 145.22 feet to the southwest corner of Parcel G-24, thence N.85°37'45"E. along the southerly line of Parcel G-24, 125.60 feet to point of beginning.

PROPERTY ADDRESS: BANYAN LANE, TAMARAC FL 33319