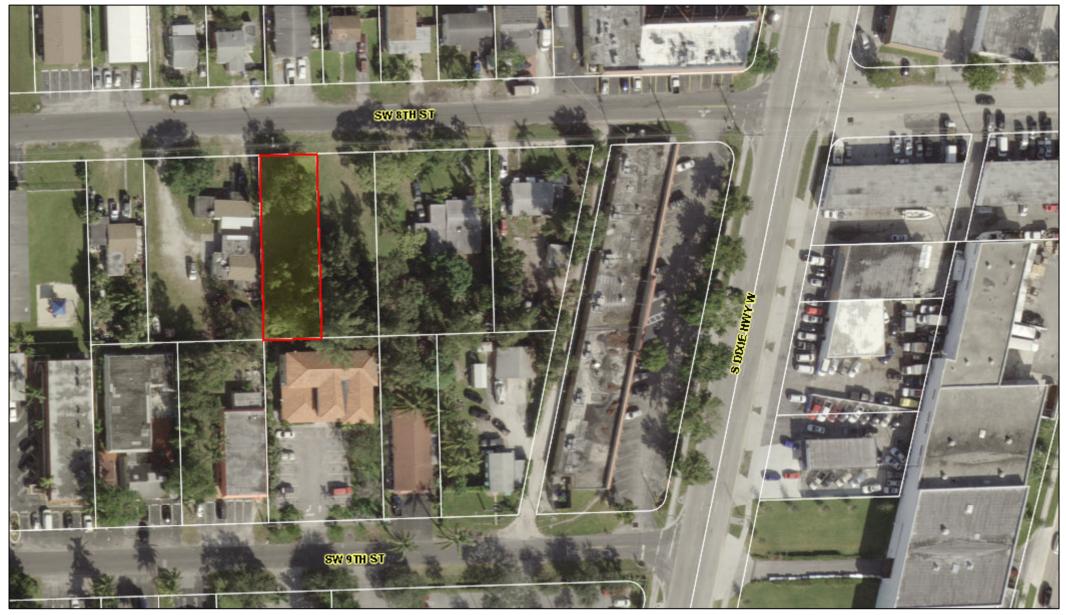

### LEGAL DESCRIPTION:

Lot 17, Block 14, AMENDED PLAT OF FAIRVIEW, according to the map or plat thereof, as recorded in Plat Book 10, Page 25, of the Public Records of Broward County, Florida.

PROPERTY ADDRESS: SW 8 STREET, POMPANO BEACH FL 33060

Christina Young

Title Examiner

6/11/2018 SW 8 STREET

| Site Address              | SW 8 STREET, POMPANO BEACH FL 33060         | ID#     | 4942 02 03 1011 |
|---------------------------|---------------------------------------------|---------|-----------------|
| <b>Property Owner</b>     | BEST BUILDERS OF AMERICA INC                | Millage | 1512            |
| Mailing Address           | 4053 SW 4 ST PLANTATION FL 33317            | Use     | 00              |
| Abbr Legal<br>Description | FAIRVIEW AMENDED PLAT 10-25 B LOT 17 BLK 14 |         |                 |