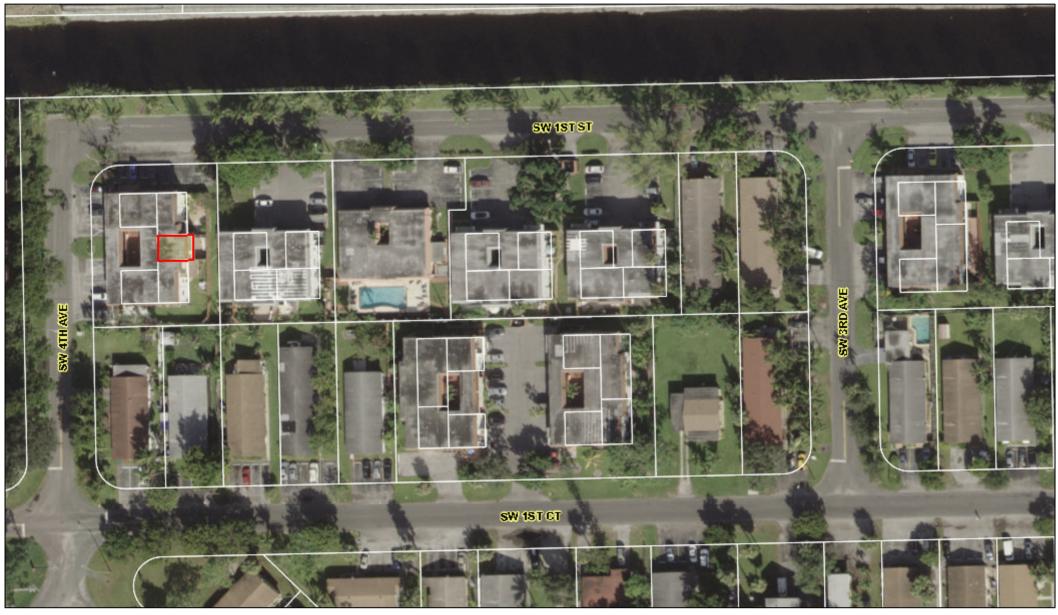

PROPERTY ADDRESS: 344 SW 1 STREET #3, POMPANO BEACH FL 33060-4630

#### PROPERTY INFORMATION REPORT - CONTINUED

PARCEL IDENTIFICATION NUMBER: 4942 02 AJ 0030

CURRENT ASSESSED VALUE: \$38,360 HOMESTEAD EXEMPTION: No MOBILE HOME ON PROPERTY: No OUTSTANDING CERTIFICATES: N/A

Christina Young

Title Examiner

| Site Address              | 344 SW 1 STREET #3, POMPANO BEACH FL 33060-4630 | ID#     | 4942 02 AJ 0030 |
|---------------------------|-------------------------------------------------|---------|-----------------|
| <b>Property Owner</b>     | ORTIZ,EDGAR                                     | Millage | 1512            |
| Mailing Address           | 1945 ROUTE 80 GUILFORD CT 06437                 | Use     | 04              |
| Abbr Legal<br>Description | PARKWAY GARDENS 1 CONDO UNIT 3                  |         |                 |