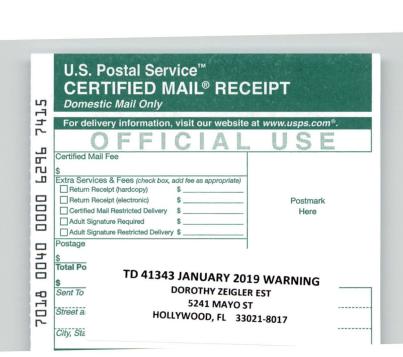

#### OWNER OF RECORD ON CURRENT TAX ROLL:

HARRY ZEIGLER EST DOROTHY ZEIGLER EST 5241 MAYO ST HOLLYWOOD, FL 33021-8017 (Matches Property Appraiser records)

**DOROTHY ZEIGLER EST 5241 MAYO ST** HOLLYWOOD, FL 33021-8017

CITY OF HOLLYWOOD, POLICE **DEPARTMENT** 3250 HOLLYWOOD BLVD. HOLLYWOOD, FL 33021-6967

\*EUGENE,MAX C **5421 MAYO ST** HOLLYWOOD, FL 33021

ESTATE OF DOROTHY ZEIGLER, DECEASED 5241 SW 15TH ST WEST HOLLYWOOD, FL 33021