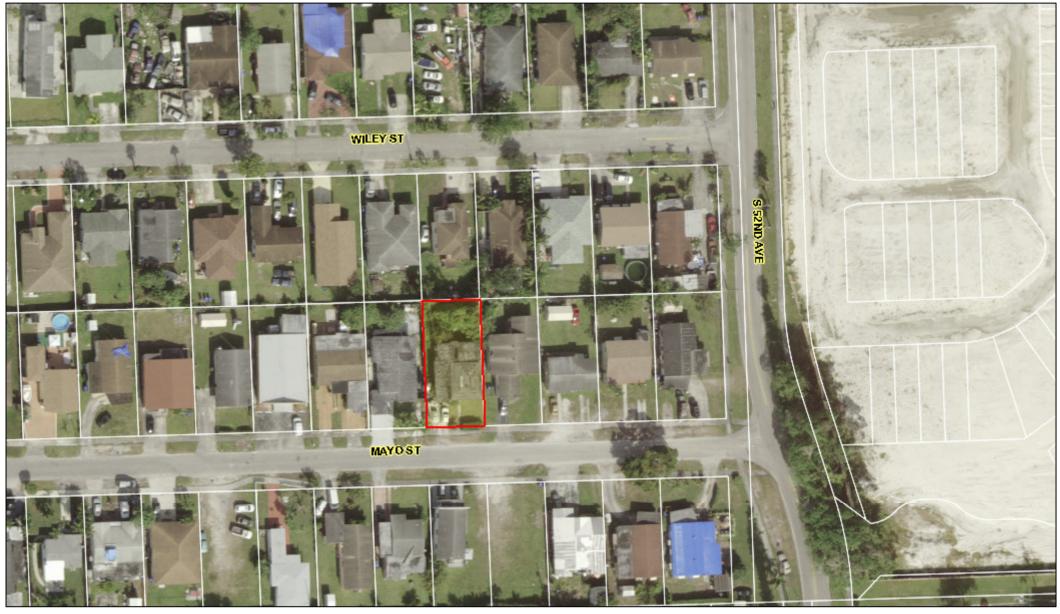

PROPERTY ADDRESS: 5241 MAYO STREET, HOLLYWOOD FL 33021-8017

Christina Young

Title Examiner

| Site Address              | 5241 MAYO STREET, HOLLYWOOD FL 33021-8017          | ID#     | 5141 24 13 0920 |
|---------------------------|----------------------------------------------------|---------|-----------------|
| <b>Property Owner</b>     | ZEIGLER,HARRY EST                                  | Millage | 0513            |
|                           | ZEIGLER,DOROTHY EST                                | Use     | 01              |
| Mailing Address           | 5241 MAYO ST HOLLYWOOD FL 33021-8017               |         |                 |
| Abbr Legal<br>Description | WEST CARVER RANCHES ADD NO 3 31-16 B LOT 40 BLK 80 |         |                 |