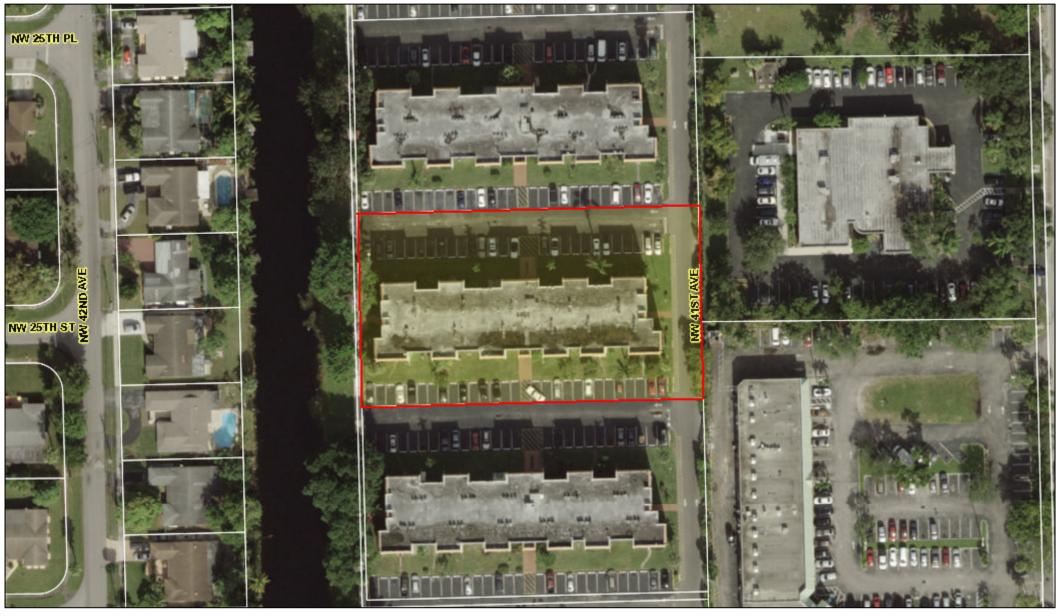

#### LEGAL DESCRIPTION:

Unit 108, Cypress Tree Condominium Building 4, a condominium according to the Declaration of Condominium recorded in Official Record Book 6533 at page 11, of the Public Records of Broward County, Florida.

PROPERTY ADDRESS: 2401 NW 41 AVENUE #108, LAUDERHILL FL 33313

UNIT 108, CYPRESS TREE CONDOMINIUM BUILDING 4, A CONDOMINIUM ACCORDING TO THE DECLARATION OF CONDOMINIUM RECORDED IN OFFICAL RECORD BOOK 6533

AT PAGE 11, OF THE PUBLIC RECORDS OF BROWARD

COUNTY, FLORIDA.