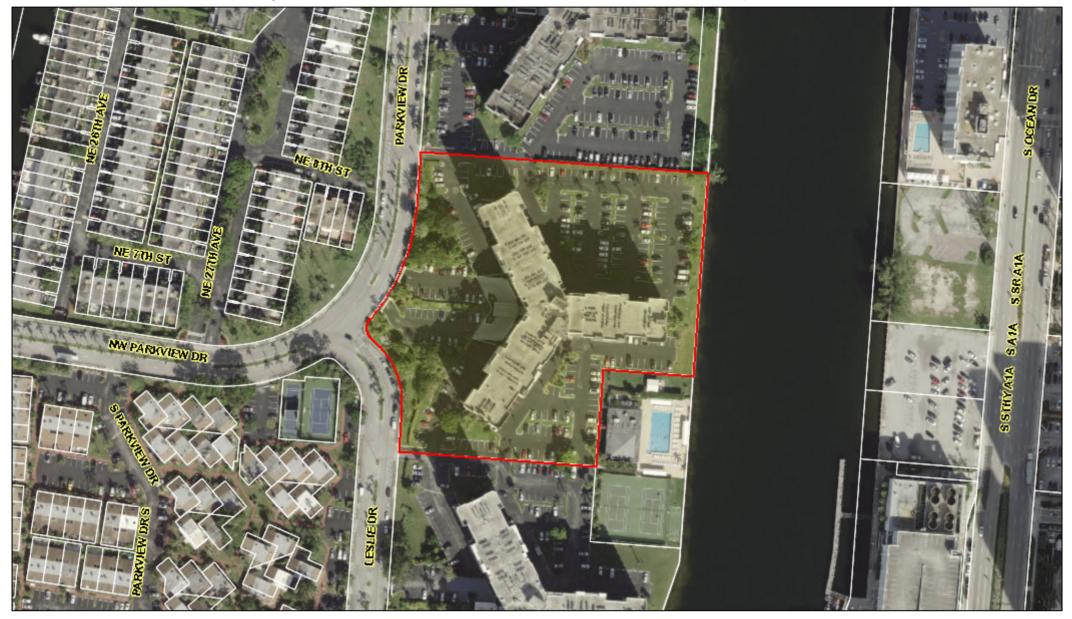

#### LEGAL DESCRIPTION:

Unit 921 of The Towers of Oceanview South, a Condominium, according to the Declaration of Condominium thereof, recorded in Official Records Book 9248, at Page 285, of the Public Records of Broward County, Florida; together with its undivided share in the common elements.

PROPERTY ADDRESS: 600 PARKVIEW DRIVE #921, HALLANDALE BEACH FL 33009-2912