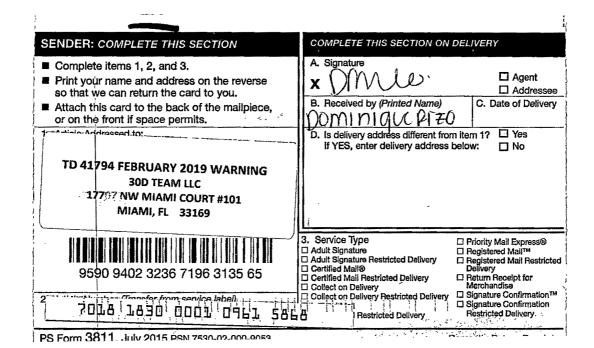

# OWNER OF RECORD ON CURRENT TAX ROLL:

30D TEAM LLC 17707 NW MIAMI CT #101 MIAMI, FL 33169 (Matches Property Appraiser records.)

#### **APPARENT TITLE HOLDER & ADDRESS OF RECORD:**

Instrument: 113551234

30D TEAM LLC 17707 NW MIAMI COURT #101 MIAMI, FL 33169 (Per Certificate of Title)

JOSE L PEREZ, REGISTERED AGENT O/B/O 30D TEAM LLC 17707 NW MIAMI CT MIAMI, FL 33169 (Per Sunbiz)