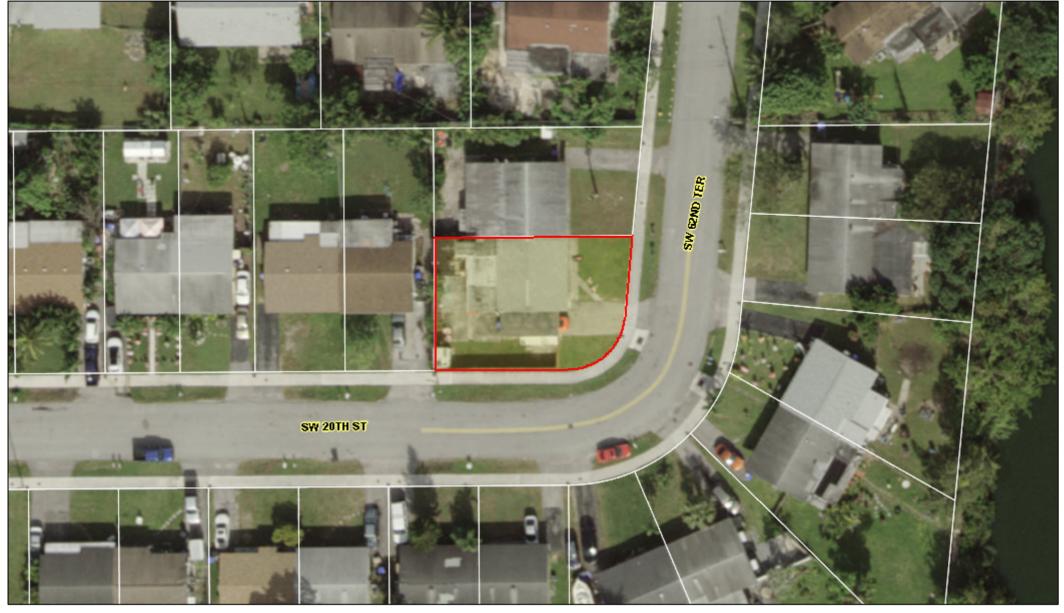

PROPERTY ADDRESS: 6261 SW 20 STREET, NORTH LAUDERDALE FL 33068

Property Id: 494112150170

\*\*Please see map disclaimer

November 20, 2018

| 13          | U.S. Postal Service™ CERTIFIED MAIL® RECEIPT  Domestic Mail Only                     |  |  |
|-------------|--------------------------------------------------------------------------------------|--|--|
| 801         | For delivery information, visit our website at www.usps.com®.                        |  |  |
|             | OFFICIAL USE                                                                         |  |  |
| 960         | Certified Mail Fee                                                                   |  |  |
|             | \$                                                                                   |  |  |
| 1-          | Extra Services & Fees (check box, add fee as appropriate)  Return Receipt (hardcopy) |  |  |
| 007         | Return Receipt (electronic) \$ Postmark                                              |  |  |
|             | Certified Mail Restricted Delivery \$ Here                                           |  |  |
|             | Adult Signature Required \$                                                          |  |  |
|             | Adult Signature Restricted Delivery \$ Postage                                       |  |  |
| m           | Fostage                                                                              |  |  |
| 2           | \$                                                                                   |  |  |
| 1           | TD 41874 FEBRUARY 2019 WARNING                                                       |  |  |
| <b>,</b> -0 | Sent To CITY OF NORTH LAUDERDALE                                                     |  |  |
|             |                                                                                      |  |  |
| 7018        | Street and Apt. No. 701 SW 71 AVE                                                    |  |  |
| 3           | NORTH LAUDERDALE, FL 33068                                                           |  |  |
| 1           | City, State, ZIP+4                                                                   |  |  |
| 3           | PS Form 3800, April 2015 PSN 7530-02-000-9047 See Reverse for Instructions           |  |  |
| 3           | PS Form 3800, April 2015 PSN 7530-02-000-9047 See Reverse for Instructions           |  |  |