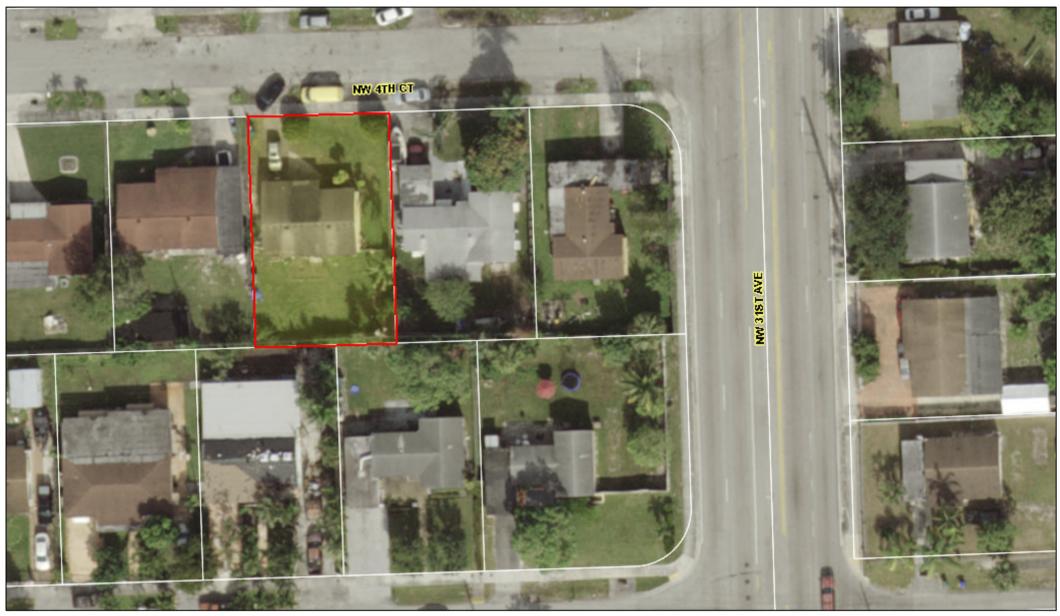

# PROPERTY ADDRESS: 3120 NW 4 COURT, LAUDERHILL FL 33311-8418

# PLEASE SERVE THIS ADDRESS OR LOCATION

RUSH, LATANYA RENEE AND/OR RUSH, RANDALL 3120 NW 4 COURT LAUDERHILL, FL 33311

NOTE: THIS IS THE ADDRESS OF THE PROPERTY SCHEDULED FOR AUCTION

Prepared by and return to: Rosa Darling 3401NW 174<sup>th</sup> Street Miami, Florida 33056