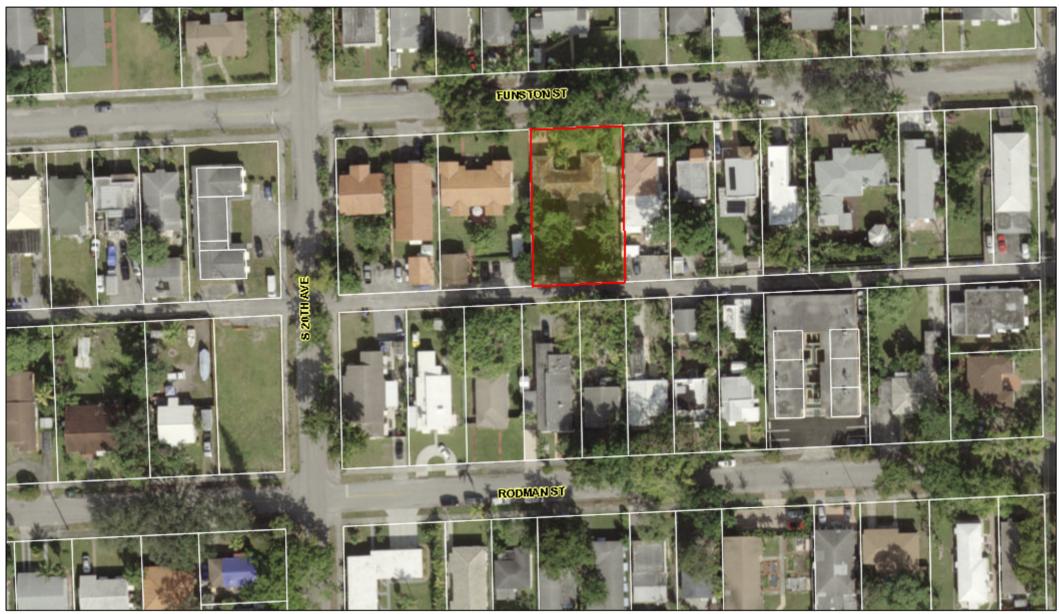

#### **LEGAL DESCRIPTION:**

Lots 25 and 26, Block 7, HOLLYWOOD SOUTH SIDE ADDITION NO. 2, according to the Plat thereof, recorded in Plat Book 3, Page 17, of the Public Records of Broward County, Florida.

PROPERTY ADDRESS: 1940 FUNSTON STREET, HOLLYWOOD FL 33020-6034