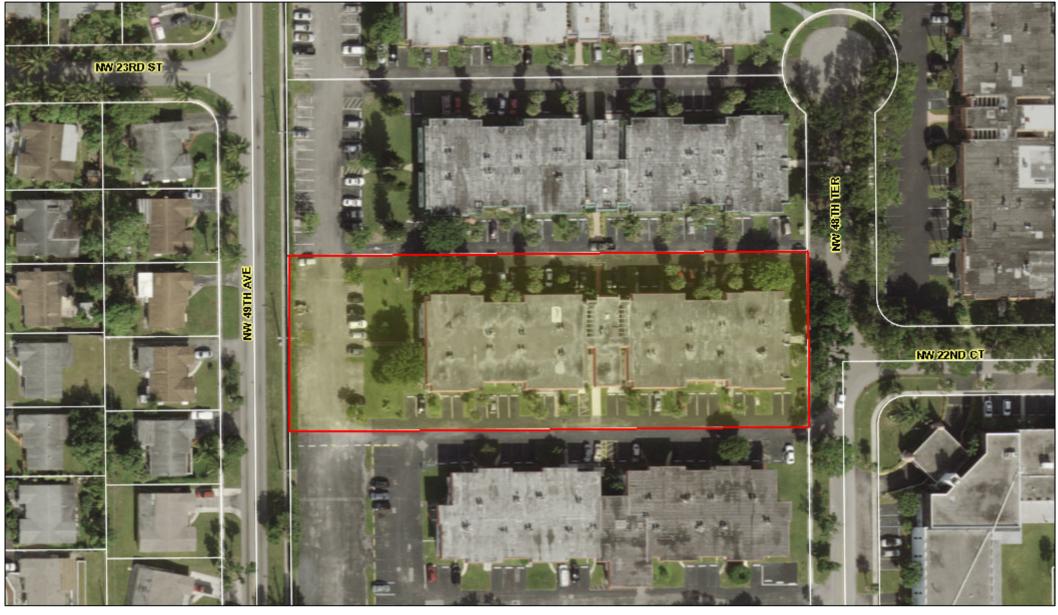

PROPERTY ADDRESS: 2251 NW 48 TERRACE #103, LAUDERHILL FL33313

Wendy Carter

Title Examiner

| Site Address              | 2251 NW 48 TERRACE #103, LAUDERHILL FL 33313 | ID#     | 4941 25 CG 0040 |
|---------------------------|----------------------------------------------|---------|-----------------|
|                           | ALONZO THOMPSON PROP TR 6/19/17              | Millage | 1912            |
|                           | THOMPSON,ALONZO TRSTEE                       | Use     | 04              |
| Mailing Address           | 2251 NW 48 TER #103 LAUDERHILL FL 33313-3415 |         |                 |
| Abbr Legal<br>Description | CASTLE APTS # 7 CONDO UNIT 103               |         |                 |