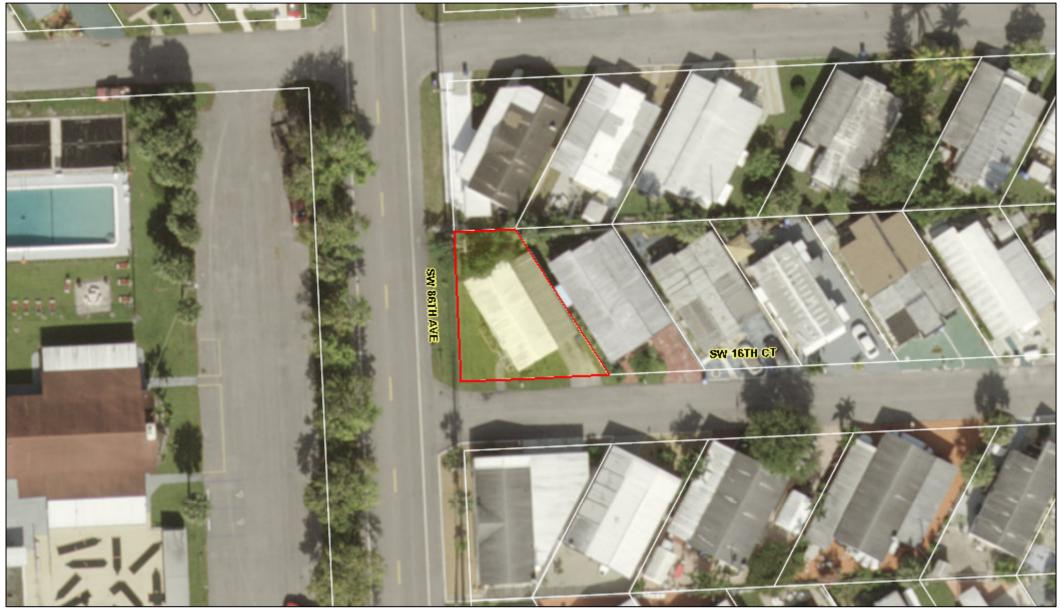

#### LEGAL DESCRIPTION:

Lot 22, Block D, PARK CITY SECTION ONE, a subdivision according to the plat or map thereof described in Plat Book 49, at Page 11, of the Public Records of BROWARD County, Florida

PROPERTY ADDRESS: 8581 SW 16 COURT, DAVIE FL 33324-4517

## PROPERTY INFORMATION REPORT - CONTINUED

PARCEL IDENTIFICATION NUMBER: 5041 16 01 0860

CURRENT ASSESSED VALUE: \$40,590 HOMESTEAD EXEMPTION: No MOBILE HOME ON PROPERTY: Yes OUTSTANDING CERTIFICATES: N/A