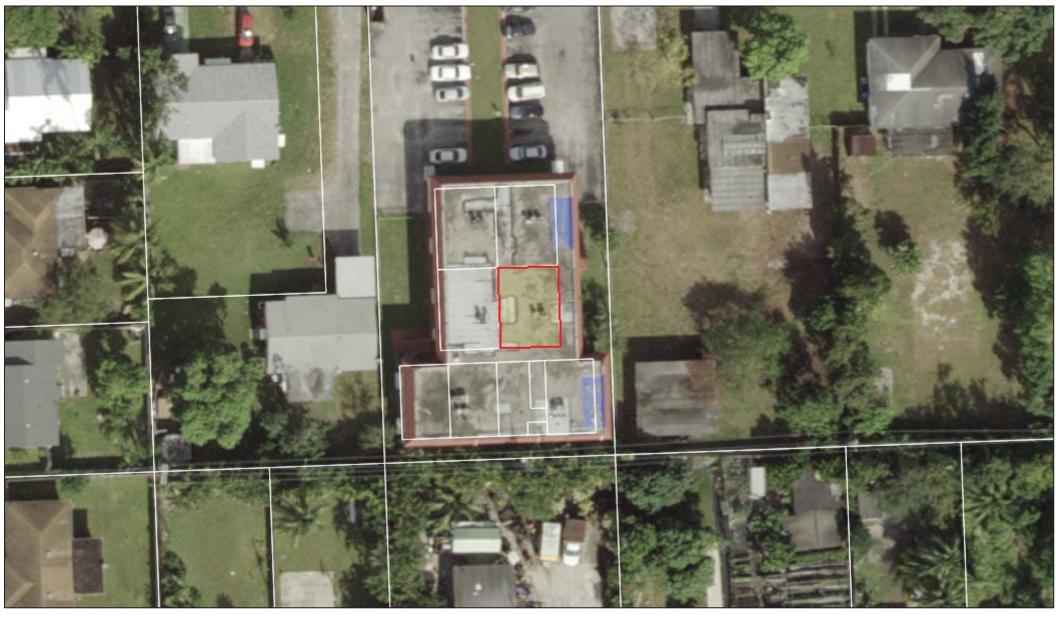

#### LEGAL DESCRIPTION:

Condominium Unit No. 102, of JOE-RON SOUTH CONDOMINIUM, a Condominium, according to the Declaration of Condominium thereof, as recorded in Official Records Book 5161, Page 805, and any amendments thereto, if any, of the Public Records of Broward County, Florida together with an undivided interest in the common areas, if any.

PROPERTY ADDRESS: 2530 PIERCE STREET #102, HOLLYWOOD FL 33020-4354

Property ID: 514216-DJ-0020

Certificate Number: 19639
Date of Issuance: 05/26/2016

Certificate Holder: MIKON FINANCIAL SERVICES, INC AND OCEAN BANK

Description of Property: JOE-RON SOUTH CONDO

**UNIT 102** 

A condominium, according to the declaration of condominium recorded on O R Book 5161, Page 805, and all exhibits and

amendments thereof, Public Records of Broward County, FL.

Name in which assessed: NAVAS,JUAN F NAVAS,JUAN F NAVAS,JUAN F