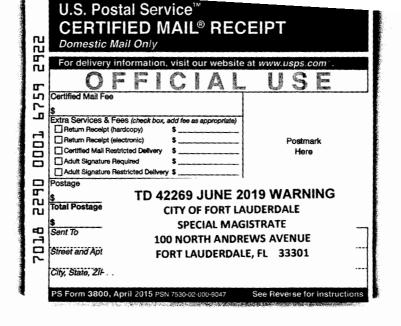

|
|      | Adult Signature Restricted Delivery \$                                     |
| 2290 | Postage                                                                    |
| īu   | s TD 42269 JUNE 2019 WARNING                                               |
| ru – |                                                                            |
| -0   |                                                                            |
| 701Å |                                                                            |
|      | Street and FORT LAUDERDALE, FL 33311                                       |
| 1-   | City, State, ZIP+4*                                                        |
|      | PS Form 3800, April 2015 PSN 7530-02-000-9047 See Reverse for Instructions |



| ЭЪ      | U.S. Postal Service <sup>™</sup><br>CERTIFIED MAIL <sup>®</sup> RECEIPT<br>Domestic Mail Only                                                                       |  |
|---------|---------------------------------------------------------------------------------------------------------------------------------------------------------------------|--|
| 6759 29 | For delivery information, visit our website at www.usps.com<br>OFFICIALUSE<br>Certified Mail Fee                                                                    |  |
| 1000    | Extra Services & Fees (check box, add fee as appropriate)                                                                                                           |  |
| 8 2290  | Postage TD 42269 JUNE 2019 WARNING CITY OF FORT LAUDERDALE Sen