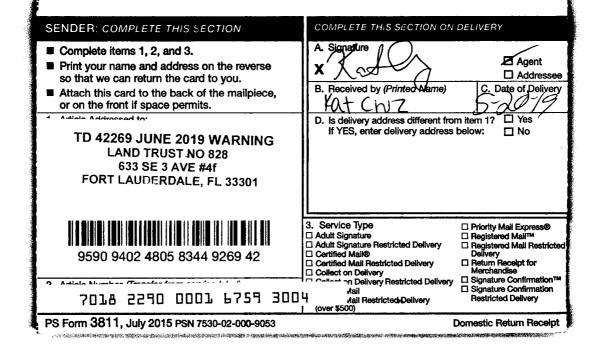

|  |
| ก<br>น      | S TD 42269 JUNE 2019 WARNING                                                        |  |
|             | s STEVEN S. GARRETT, REGISTERED AGENT                                               |  |
| 707.8       | Sent To O/B/O 723 NW 19 AVENUE LLC                                                  |  |
|             | Street and 6350 SW 1 COURT                                                          |  |
| 10          | PEMBROKE PINES, FL 33023                                                            |  |
|             |                                                                                     |  |
|             | PS Form 3800, April 2015 PSN 7530-02-000-9047 See Reverse for Instructions          |  |



| SENDER: COMPLETE THIS SECTION                                                                                                                                                                                                        | COMPLETE THIS SECTION ON DELIVERY