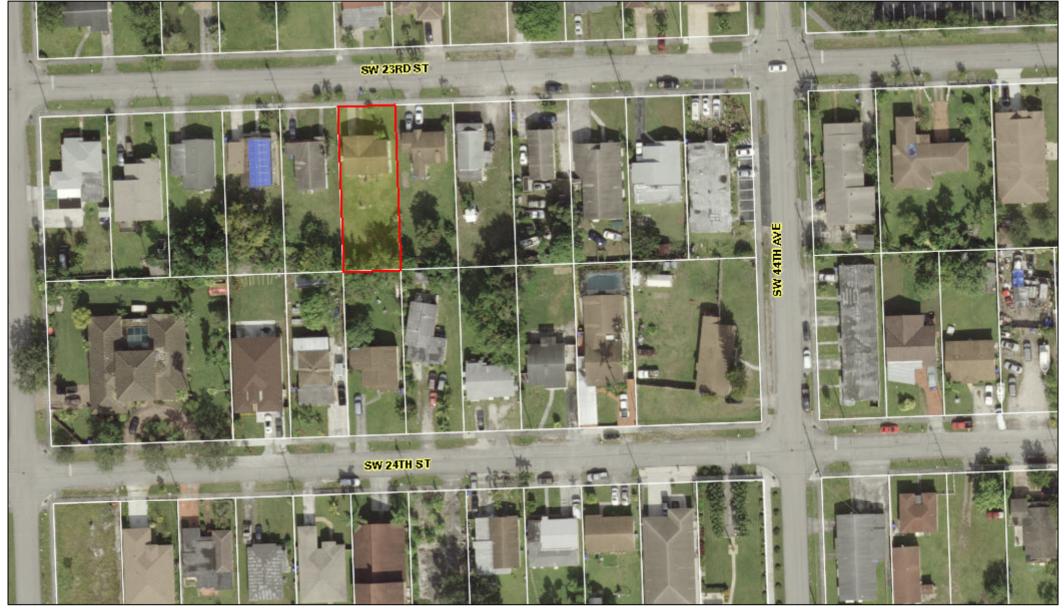

#### LEGAL DESCRIPTION:

Lot 19, Block 16, of Carver Ranches, according to the Plat thereof, recorded in Plat Book 19, Page 2, of the Public Records of Broward County, Florida.

PROPERTY ADDRESS: 4460 SW 23 STREET, WEST PARK FL 33023

Wendy Carter

Title Examiner

4460 SW 23 STREET Page 1 of 1

| Site Address              | 4460 SW 23 STREET, WEST PARK FL 33023 | ID#     | 5142 19 01 2610 |
|---------------------------|---------------------------------------|---------|-----------------|
| <b>Property Owner</b>     | WESTPOINT,LAKEYSHA R                  | Millage | 3513            |
| Mailing Address           | 4500 SW 23 ST WEST PARK FL 33023-3344 | Use     | 01              |
| Abbr Legal<br>Description | CARVER RANCHES 19-2 B LOT 19 BLK 16   |         |                 |