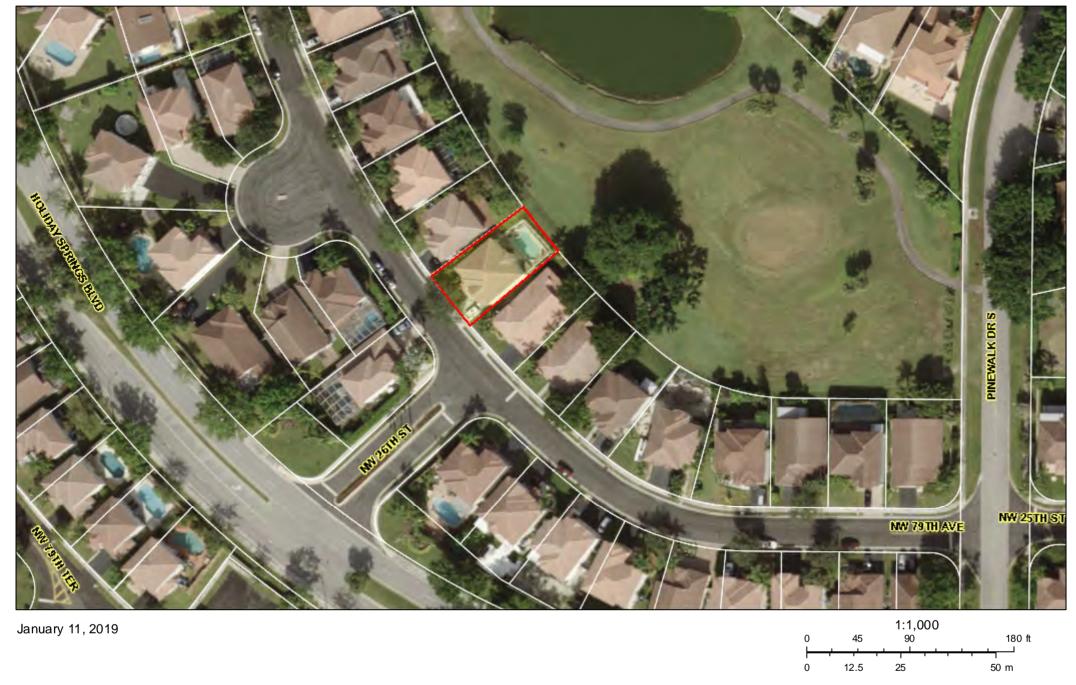

PROPERTY ADDRESS: 2609 NW 79 AVENUE, MARGATE FL 33063-8155

<sup>\*\*</sup> The legal description on the conveyances in this report differs from the Property Appraiser. The Property Appraiser's records include "THE GREENS AT CAROLINA PH III", however no conveyances were found of record including "PH III".

### OWNER OF RECORD ON CURRENT TAX ROLL:

JOHN M APGAR 2609 NW 79 AVE MARGATE, FL 33063 (Matches Property Appraiser records.)

### APPARENT TITLE HOLDER & ADDRESS OF RECORD:

JOHN M APGAR
OR: 49072, Page: 758
2609 NW 79TH AVE
MARGATE, FL 33063 (Per Deed)