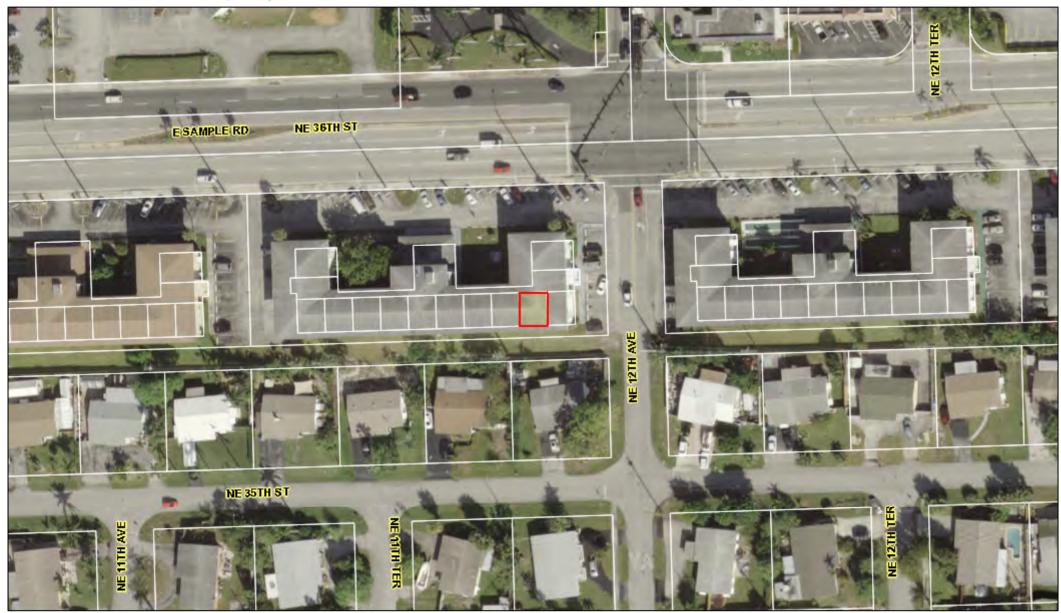

#### PROPERTY ADDRESS: 1150 E SAMPLE ROAD #103, POMPANO BEACH FL 33064

OWNER OF RECORD ON CURRENT TAX ROLL: LORRAINE DOODY 3855 NE 23 AVE POMPANO BEACH, FL 33064 (Matches Property Appraiser records.)

APPARENT TITLE HOLDER & ADDRESS OF RECORD: LORRAINE DOODY OR: 42717, Page: 1534 3855 N.E. 23RD AVENUE POMPANO BEACH, FL 33064 (Per Deed)

#### PARCEL IDENTIFICATION NUMBER: 4842 24 AB 0030

**CURRENT ASSESSED VALUE:** \$52,180 **HOMESTEAD EXEMPTION:** No **MOBILE HOME ON PROPERTY:** No **OUTSTANDING CERTIFICATES:** N/A