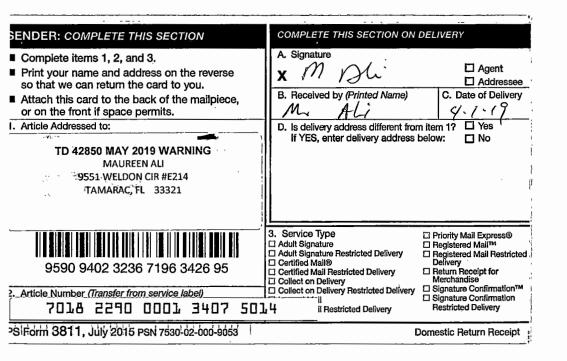

### **OWNER OF RECORD ON CURRENT TAX ROLL:**

HAROON & MAUREEN ALI 9551 WELDON CIR APT 214 TAMARAC, FL 33321 (Matches Property Appraiser records.)

#### **APPARENT TITLE HOLDER & ADDRESS OF RECORD:**

MAUREEN ALI AND HAROON ALI 9551 WELDON CIRCLE, APT. 214 TAMARAC, FL 33321 (Per Deed) Instrument: 113044898

MORTGAGE HOLDER OF RECORD: None found.

LIENHOLDERS AND OTHER INTERESTED PARTIES OF RECORD: JESSE M POWELL UTMA PO BOX 6351 GREENVILLE, SC 29606 (Tax Deed Applicant)

#### STATE OF FLORIDA COUNTY OF BROWARD

MAUREEN ALL

9551 WELDON CIR #E214 TAMARAC, FL 33321

THIS IS TO CERTIFY that I, County Administrator in and for Broward County, Florida, did on the 1st day of April 2019, mail a copy of the Notice of Application for Tax Deed to the following persons prior to the sale of property, and that payment has been made for all outstanding Tax Certificates or, if the Certificate is held by the County, that all appropriate fees have been paid and deposited: