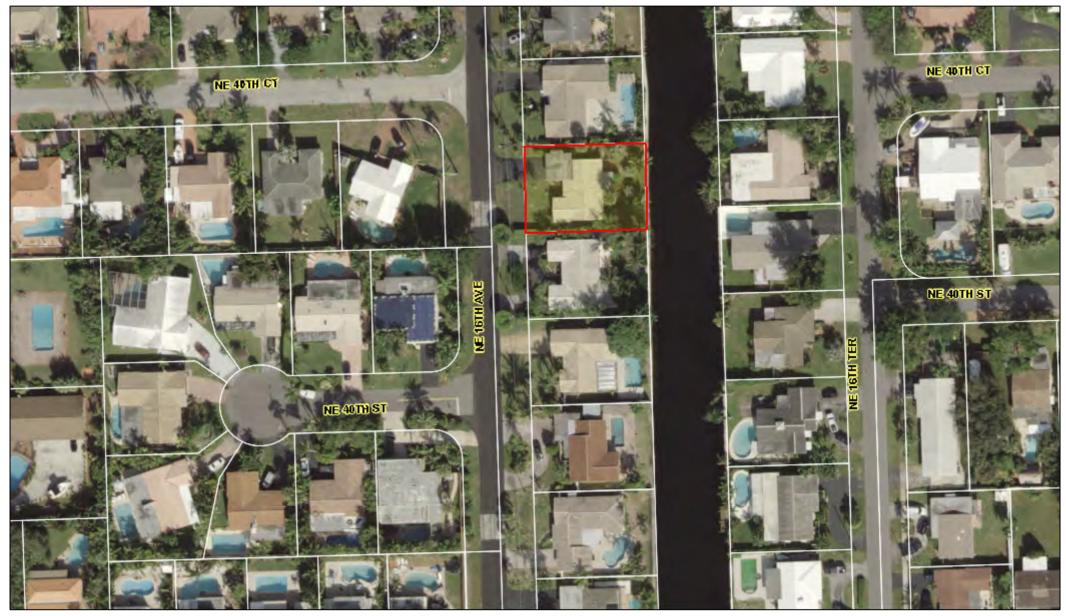

### **LEGAL DESCRIPTION:**

Lot 8, Block 45, CORAL HEIGHTS, Section One, according to the plat thereof recorded in Plat Book 40, Page 33, of the Public Records of Broward County, Florida

PROPERTY ADDRESS: 3950 NE 16 AVENUE, OAKLAND PARK FL 33334