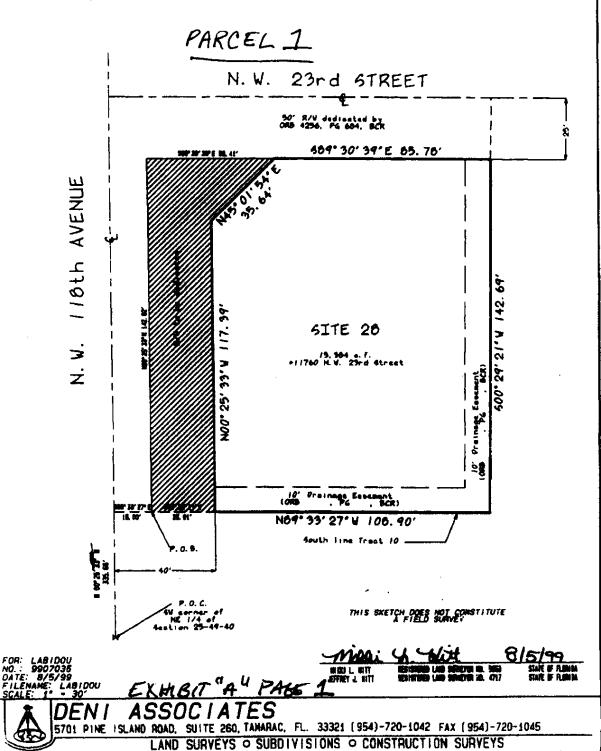

#### LEGAL DESCRIPTION:

FLA FRUIT LANDS CO SUB NO 1 25-49-40 2-17 D TRACT 10 LESS S 25 OF N1/2 & LESS N 25 OF S1/2 FOR RD & LESS LOTS 1 THRU 28 AS DEPICTED ON SALES MAP & REC ON OR 9060/659

PROPERTY ADDRESS: NW 118 AVENUE, PLANTATION FL 33323