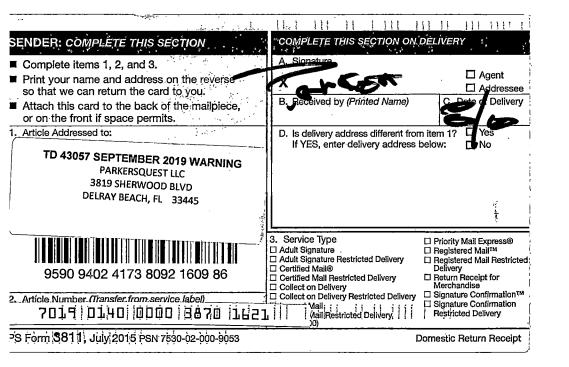

#### Tax Deed #43057

#### PLEASE SERVE THIS ADDRESS OR LOCATION

STODDARD, LARRY JR NW 20 STREET FORT LAUDERDALE FL 33311 (VACANT LOT)

NOTE: THIS IS THE ADDRESS OF THE PROPERTY SCHEDULED FOR AUCTION