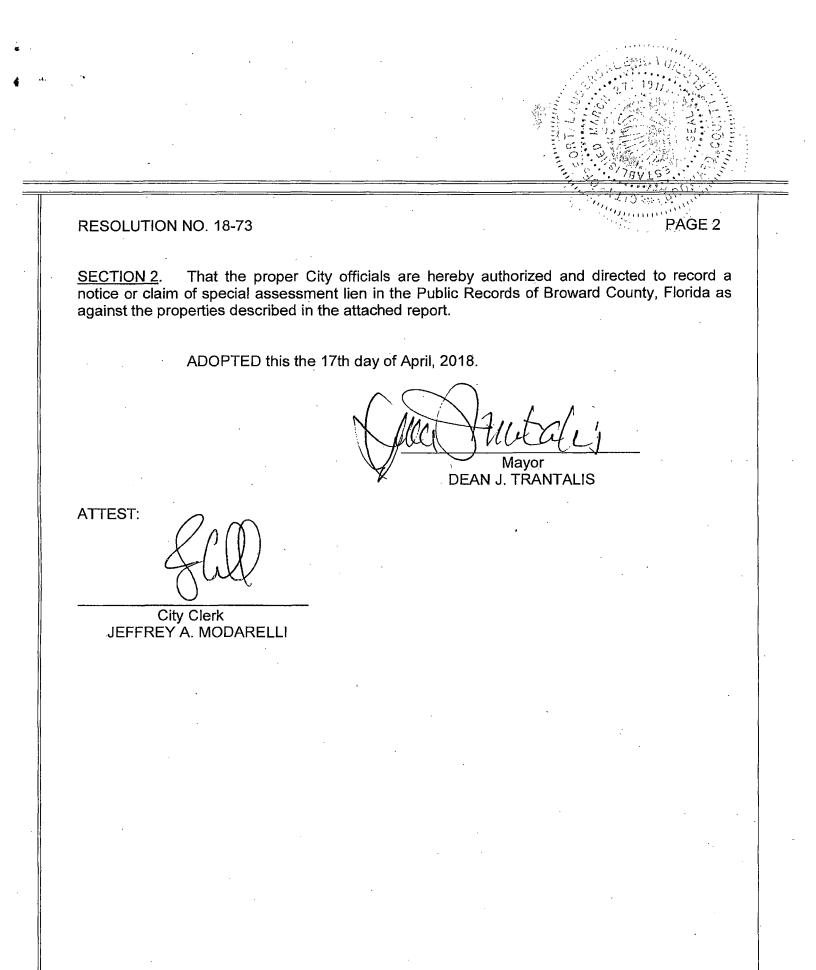

<u>SECTION 2</u>. That the proper City officials are hereby authorized and directed to record a notice or claim of special assessment lien in the Public Records of Broward County, Florida as against the properties described in the attached report.

ADOPTED this the 20th day of December, 2016.

Mayor

JOHN P. "JACK" SEILER

ATTEST:

City Clerk JEFFREY A. MODARELLI

|    | PROPERTY OWNER                                   | SITE ADDRESS        | LEGAL DESCRIPTION                                                                                                                                                                                                                                                                        | DATE<br>COMPLIED | FOLIO #         | CASE #      | AMOUNT<br>OWED       |
|----|--------------------------------------------------|---------------------|------------------------------------------------------------------------------------------------------------------------------------------------------------------------------------------------------------------------------------------------------------------------------------------|------------------|-----------------|-------------|----------------------|
| 1  | NUNEZ,ROSA CRISTINA                              | 140 CAROLINA AVENUE | MELROSE PARK SECT   27-6 B LOF 5 BLK 4                                                                                                                                                                                                                                                   | 7/22/2016        | 5042 07 01 0790 | CE16070227  | \$403.56             |
| 2  | VILLANUEVA,ROBERTO                               | 216 NW 8 AVENUE     | FT LAUDERDALE LAND & DEV CO SUB BLK 6 FT LAUD 1-57 D LOTS 16 THRU<br>18 LESS S 85 BLK D                                                                                                                                                                                                  | 6/29/2016        | 5042 10 12 1060 | CE16061804  | \$344.46             |
| 3  | 20 AVE INVESTMENTS LLC                           | 220 SW 20 AVENUE    | ROBERTSON PARK 22-30 B LOT 4 BLK 1                                                                                                                                                                                                                                                       | 5/31/2016        | 5042 09 21 0030 | CE16051162  | \$651.78             |
| 4  | 20 AVE INVESTMENTS LLC                           | 220 SW 20 AVENUE    | ROBERTSON PARK 22-30 B LOT 4 BLK 1                                                                                                                                                                                                                                                       | 8/2/2016         | 5042 09 21 0030 | CE16071263  | \$329.78             |
| 5  | 20TH AVE INVESTMENTS LLC                         | 280 SW 20 AVENUE    | ROBERTSON PARK 22-30 B LOT 7 BLK 1                                                                                                                                                                                                                                                       | 7/13/2016        | 5042 09 21 0051 | CE16070429  | \$422.00             |
| 6  | LOFT TOWER GROUP LLC                             | 411 SE 8 STREET     | HOAGS SUB LOT 2,3 BLK 58 FT LAUDERDALE 2-10 B LOT 11 S 105 BLK 1                                                                                                                                                                                                                         | 6/21/2016        | 5042 10 62 0080 | CE16051830  | \$343.14             |
| 7  | MJ INVESTMENT HOLDINGS INC                       | NW 7 TERRACE        | NORTH LAUDERDALE 1-48 D LOT 37,38 BLK 19                                                                                                                                                                                                                                                 | 7/31/2016        | 5042 03 01 2870 | CE16070725  | \$387.50             |
| 8  | PEIXOTO,MARCIO A                                 | 448 NW 21 AVENUE    | RIVER BEND 25-50 B LOT 1 BLK 5                                                                                                                                                                                                                                                           | 6/30/2016        | 5042 04 30 0750 | CE16061857  | \$418.00             |
| 9  | RB DEVELOPERS INC % JEFFREY PHILLIPS             | SW 5 AVENUE         | SAILBOAT BEND 21-9 B PORTION DESC AS COMM SW COR LOT 10,S<br>114.50,SE 72.85,SELY 196.12 TO POB,W 70.37,SW 36.30,W 16.33, NW 31.14,S<br>114,97,E 190.87,NWLY 131.98 TO POB,LESS OR 31053/1403 OR<br>34830/1216,OR 36984/1672,OR 33215/331,OR 44949/988                                   | 7/13/2016        | 5042 10 45 0042 | CE16041451  | \$374.00             |
| 10 | LOFT TOWER GROUP LLC                             | 501 SE 8 STREET     | HOAGS SUB LOT 2,3 BLK 58 FT LAUDERDALE 2-10 B LOT 12,13 BLK 1                                                                                                                                                                                                                            | 7/3/2016         | 5042 10 62 0090 | CE16051829  | \$682.50             |
| 11 | LOVE,EDNA EST % HERBERT TAYLOR & MARY SMITH      | NW 9 AVENUE         | NORTH LAUDERDALE 1-48 D LOT 32,33 BLK 16                                                                                                                                                                                                                                                 | 7/31/2016        | 5042 03 01 2070 | CE16070897  | \$387.50             |
| 12 | NY INVESTMENT GROUP LLC                          | 516 NW 21 TERRACE   | RIVER GARDENS 19-23 B LOT 9 BLK 1                                                                                                                                                                                                                                                        | 5/31/2016        | 5042 05 07 0070 | CE16040737  | \$378.10             |
| 13 | MAJOR, WENDELL                                   | NW 21 TERRACE       | RIVER GARDENS 19-23 B LOT 8 BLK 1                                                                                                                                                                                                                                                        | 7/12/2016        | 5042 05 07 0060 | CE16062346  | \$403.98             |
| 14 | LEAGON, JEANNE                                   | 520 SW 22 TERRACE   | BRENDALE HEIGHTS 32-40 B LOT 22 BLK 5                                                                                                                                                                                                                                                    | 7/8/2012         | 5042 08 10 1180 | CE160606024 | \$405,84             |
| 15 | NEW VISIONS COMMUNITY DEVELOPMENT<br>CORPORATION | 534 NW 22 AVENUE    | RIVER GARDENS 19-23 B LOT 25 BLK 2                                                                                                                                                                                                                                                       | 7/26/2016        | 5042 05 07 0390 | CE26070417  | \$429.96             |
| 16 | JAMES,LOUIS A                                    | NW 14 WAY           | LINCOLN PARK CORR PLAT 5-2 B LOT 47,48 BLK 4                                                                                                                                                                                                                                             | 8/4/2016         | 5042 04 11 1050 | CEN6071141  | 14 A 9<br>* \$368,00 |
| 17 | ALTA FLAGLER VILLAGE LLC                         | 615 NE 5 AVENUE     | PROGRESSO 2-18 D LOT 16,17 BLK 315                                                                                                                                                                                                                                                       | 7/5/2016         | 4942 34 07 5190 | CE16061039  | \$412.72             |
| 18 | GAY,EDWARD G IV                                  | 620 E CAMPUS CIRCLE | MELROSE PARK SEC 4 29-48 B LOT 8 BLK 1                                                                                                                                                                                                                                                   | 8/3/2016         | 5042 07 04 0080 | CE19021001  | \$447:52             |
| 19 | BARON, JEFFREY A AGD SALVAGE AUTO CENTER<br>INC  | NW 21 TERRACE       | RESUB BLK 12 WASHINGTON PARK 24-16 B LOT 3 BLK 4                                                                                                                                                                                                                                         | 7/14/2016        | 5042 05 03 0201 | CE16061669  | \$226.10             |
| 20 | AVANT, TANSY EST % KATHERINE S DELY ESQ          | 628 NW 22 ROAD      | WASHINGTON PARK 19-22 B PART OF LOT 14 DESC'D AS,BEG AT MOST SLY<br>COM COR TO LOTS 14 & 13 SE ALG S/L OF LOT 14 FOR 32.00, NW<br>45.00, NELY 29.88 TO PT ON E/L LOT 14,N ALG SAME 36.18 TO NE COR,NW<br>6.51 TO NW COR LOT 14,SW ALG COM/L BET LOTS 14 & 13 FOR 100.00 TO<br>POB BLK 13 | 7/12/2016        | 5042 05 01 2050 | CE16061555  | \$334.12             |