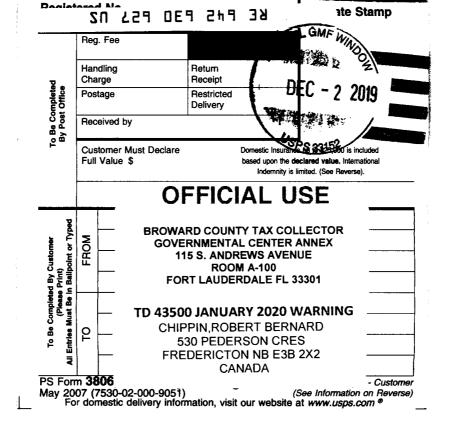

## WARNING

PROPERTY IN WHICH YOU ARE INTERESTED IS LISTED IN THE ENCLOSED NOTICE

CHIPPIN,ROBERT BERNARD 530 PEDERSON CRES FREDERICTON, NEW BRUNSWICK E3B 2X2 CANADA

AS PER FLORIDA STATUTES 197.542, THE PROPERTY AT 8130 SUNRISE LAKES BOULEVARD #301, SUNRISE, FL 33322 IS BEING SCHEDULED FOR TAX DEED AUCTION. ONCE THE PROPERTY IS SOLD, UNPAID TAXES CAN NO LONGER BE REDEEMED. OTHER TAX YEARS MAY BE OWED BUT NOT INCLUDED IN THE AMOUNT BELOW, PLEASE CALL FOR MORE INFORMATION.

FLA. STATUTES MAY REQUIRE US TO NOTIFY OTHER PROPERTY OWNERS WHO LIVE AROUND THE PROPERTY SCHEDULED FOR SALE. <u>IF YOU DO NOT OWN OR HAVE LEGAL INTEREST IN THIS PROPERTY</u>, <u>PLEASE DISREGARD THIS NOTICE</u>.

PAYMENT MUST BE MADE IN CASH, MONEY ORDER OR CASHIER'S CHECK; <u>PERSONAL OR BUSINESS CHECKS ARE NOT ACCEPTED.</u>

AMOUNTS SHOWN BELOW ARE <u>ESTIMATED</u> AMOUNTS DUE WHICH MAY BE SUBJECT TO ADDITIONAL FEES. PLEASE CALL (954) 357-5374 FOR THE CORRECT AMOUNT DUE <u>PRIOR TO</u> SUBMITTING ANY PAYMENT TO REDEEM UNPAID TAXES AND REMOVE THE PROPERTY FROM AUCTION.

## MAKE CASHIER'S CHECK OR

MONEY ORDER PAYABLE TO: BROWARD COUNTY TAX COLLECTOR

\* Estimated Amount due if paid by December 31, 2019 ......\$5,703.22

Or

\* Estimated Amount due if paid by January 14, 2020 ......\$5,775.29

THERE ARE UNPAID TAXES ON THIS PROPERTY AND THE PROPERTY WILL BE SOLD AT PUBLIC AUCTION ON <u>January 15, 2020</u> UNLESS ALL BACK TAXES ARE PAID PRIOR TO AUCTION.

TO MAKE PAYMENT, OR TO RECEIVE FURTHER INFORMATION, CONTACT THE RECORDS, TAXES & TREASURY DIVISION, TAX DEED SECTION, 115 S. ANDREWS AVENUE ROOM #A-100, FORT LAUDERDALE, FLORIDA 33301-1895. PHONE: (954) 357-5374