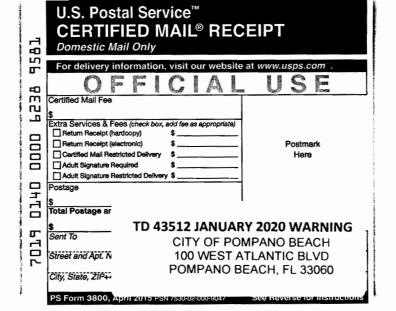

H MAY BE SUBJECT TO ADDITIONAL FEES. PLEASE CALL (954) 357-5374 FOR THE CORRECT AMOUNT DUE <u>PRIOR TO</u> SUBMITTING ANY PAYMENT TO REDEEM UNPAID TAXES AND REMOVE THE PROPERTY FROM AUCTION.

## MAKE CASHIER'S CHECK OR MONEY ORDER PAYABLE TO: BROWARD COUNTY TAX COLLECTOR

- \* Estimated Amount due if paid by December 31, 2019 ......\$12,476.74 Or
- \* Estimated Amount due if paid by January 14, 2020 ......\$12,638.43

THERE ARE UNPAID TAXES ON THIS PROPERTY AND THE PROPERTY WILL BE SOLD AT PUBLIC AUCTION ON <u>January 15, 2020</u> UNLESS ALL BACK TAXES ARE PAID PRIOR TO AUCTION.

TO MAKE PAYMENT, OR TO RECEIVE FURTHER INFORMATION, CONTACT THE RECORDS, TAXES & TREASURY DIVISION, TAX DEED SECTION, 115 S. ANDREWS AVENUE ROOM #A-100, FORT LAUDERDALE, FLORIDA 33301-1895. PHONE: (954) 357-5374





| 4094              | U.S. Postal Service <sup>™</sup> CERTIFIED MAIL <sup>®</sup> RECEIPT  Domestic Mail Only                                                                                                                                                                                                                          |                                                                                                                |
|-------------------|-------------------------------------------------------------------------------------------------------------------------------------------------------------------------------------------------------------------------------------------------------------------------------------------------------------------|------------------------