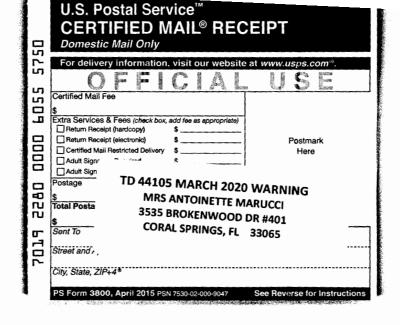

#### **OWNER OF RECORD ON CURRENT TAX ROLL:**

ELIZABETH M DEMARCO EST % MRS ANTOINETTE MARUCCI 700 SW 8 WAY FORT LAUDERDALE, FL 33315-3881 (Matches Property Appraiser records.)

#### **APPARENT TITLE HOLDER & ADDRESS OF RECORD:**

FRANK J. DEMARCO, DECEASED AND OR: 15174, Page: 502 ESTATE OF ELIZABETH M DEMARCO, DECEASED 3535 BROKEN WOODS DRIVE CORAL SPRINGS, FL 33065 (Per Deed)

ANTOINETTE MARUCCI, APPOINTED PERSONAL OR: 46054, Page: 608 REPRESENTATIVE OF THE ESTATE OF ELIZABETH DEMARCO, DECEASED (Per Letters of Administration. No address found on document.)

ANTOINETTE MARUCCI, APPOINTED PERSONAL REPRESENTATIVE OF THE ESTATE OF ELIZABETH DEMARCO, DECEASED 9460 D BOCA GARDENS PARKWAY BOCA RATON, FL 33496-3758 (Per Affidavit of No Florida Estate Tax Due)