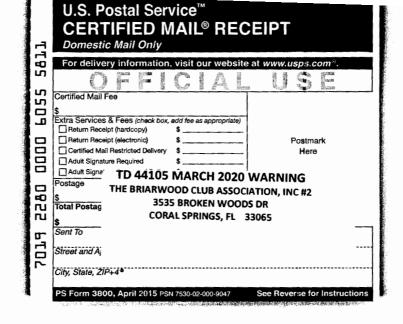

#### LIENHOLDERS AND OTHER INTERESTED PARTIES OF RECORD:

AFFILIATED TAX CO LLC - 17 P.O. BOX 645040 CINCINNATI, OH 45264-5040 (Tax Deed Applicant) THE BRIARWOOD CLUB ASSOCIATION, INC. #2 3465 BROKEN WOODS DRIVE CORAL SPRINGS, FL 33065 (Per Lien) Instrument: 115800668

THE BRIARWOOD CLUB ASSOCIATION, INC. #2 Instrument: 116059383 MICHELLE MONTEKIO, ESQ TUCKER & LOKEINSKY, P.A. 800 EAST BROWARD BLVD. CUMBERLAND BUILDING – SUITE 710 FORT LAUDERDALE, FL 33301 (Per Lis Pendens)

STEVE BARLOW, REGISTERED AGENT O/B/O THE BRIARWOOD CLUB ASSOCIATION, INC. #2 3465 BROKEN WOODS DRIVE CORAL SPRINGS, FL 33065 (Per Sunbiz. Declaration recorded in 4233-268.)

ANNETTE SEVERINI AND ANNETTE MARUCCI OR: 46004, Page: 447 (Per Last Will & Testament. No addresses found on document. Possible heirs.)

| FRANK J. DEMARCO,<br>DECEASED AND ESTATE OF<br>ELIZABETH M DEMARCO,<br>DECEASED<br>3535 BROKEN WOODS DRIVE<br>CORAL SPRINGS, FL 33065                                             | THE BRIARWOOD CLUB<br>ASSOCIATION, INC. #2<br>3465 BROKEN WOODS DRIVE<br>CORAL SPRINGS, FL 33065                                         | THE BRIARWOOD CLUB<br>ASSOCIATION, INC. #2<br>MICHELLE MONTEKIO, ESQ<br>TUCKER & LOKEINSKY, P.A.<br>800 EAST BROWARD BLVD.<br>CUMBERLAND BUILDING<br>SUITE 710<br>FORT LAUDERDALE, FL 33301 | ANNETTE SEVERINI<br>18 HARROGATE LN<br>MANCHESTER, NJ 08759-6817                             |
|-----------------------------------------------------------------------------------------------------------------------------------------------------------------------------------|------------------------------------------------------------------------------------------------------------------------------------------|---------------------------------------------------------------------------------------------------------------------------------------------------------------------------------------------|----------------------------------------------------------------------------------------------|
| ANTOINETTE MARUCCI,<br>APPOINTED PERSONAL<br>REPRESENTATIVE OF THE<br>ESTATE OF ELIZABETH<br>DEMARCO, DECEASED<br>9460 BOCA GARDENS<br>PARKWAY APT D<br>BOCA RATON, FL 33496-3758 | STEVE BARLOW, REGISTERED<br>AGENT O/B/O THE BRIARWOOD<br>CLUB ASSOCIATION, INC. #2<br>3465 BROKEN WOODS DRIVE<br>CORAL SPRINGS, FL 33065 | CITY OF CORAL SPRINGS<br>9551 WEST SAMPLE RD<br>CORAL SPRINGS, FL 33065                                                                                                                     | ELIZABETH M DEMARCO EST<br>3535 BROKENWOODS DR #401<br>CORAL SPRINGS, FL 33065               |
| ELIZABETH M DEMARCO EST<br>700 SW 8 WAY<br>FORT LAUDERDALE, FL<br>33315-3881                                                                                                      | MRS ANTOINETTE MARUCCI<br>3535 BROKENWOOD DR #401<br>CORAL SPRINGS, FL 33065                                                             | MRS ANTOINETTE MARUCCI<br>700 SW 8 WAY<br>FORT LAUDERDALE, FL<br>33315-3881                                                                                                                 | NADINE M MCGONIGLE<br>23 BRENTWOOD DRIVE<br>EAST HANOVER, NJ 07936                           |
| ROCCO MARUCCI<br>6844 NW 70 PL<br>PARKLAND, FL 33067-4724                                                                                                                         | ROCCO MARUCCI<br>315 SE 7TH ST APT 2<br>FORT LAUDEDALE, FL 33301-<br>3158                                                                | TERESA G APPLEGATE<br>6844 NW 70 PL<br>PARKLAND, FL 33067-4724                                                                                                                              | THE BRIARWOOD CLUB<br>ASSOCIATION, INC #2<br>3535 BROKEN WOODS DR<br>CORAL SPRINGS, FL 33065 |