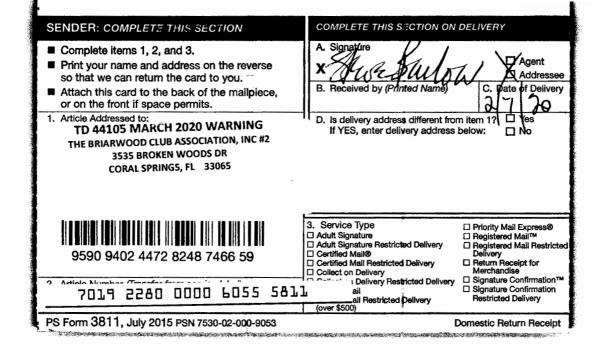

# WARNING

PROPERTY IN WHICH YOU ARE INTERESTED IS LISTED IN THE ENCLOSED NOTICE

THE BRIARWOOD CLUB ASSOCIATION, INC. #2 3465 BROKEN WOODS DRIVE CORAL SPRINGS, FL 33065

AS PER FLORIDA STATUTES 197.542, THE PROPERTY AT 3535 BROKEN WOODS DR #401, CORAL SPRINGS, FL 33065 IS BEING SCHEDULED FOR TAX DEED AUCTION. ONCE THE PROPERTY IS SOLD, UNPAID TAXES CAN NO LONGER BE REDEEMED. OTHER TAX YEARS MAY BE OWED BUT NOT INCLUDED IN THE AMOUNT BELOW, PLEASE CALL FOR MORE INFORMATION.

FLA. STATUTES MAY REQUIRE US TO NOTIFY OTHER PROPERTY OWNERS WHO LIVE AROUND THE PROPERTY SCHEDULED FOR SALE. <u>IF YOU DO NOT OWN OR HAVE LEGAL INTEREST IN</u> <u>THIS PROPERTY, PLEASE DISREGARD THIS NOTICE.</u>