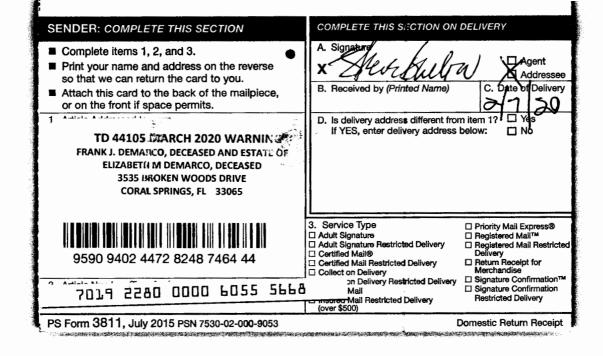

## WARNING

PROPERTY IN WHICH YOU ARE INTERESTED IS LISTED IN THE ENCLOSED NOTICE

FRANK J. DEMARCO, DECEASED AND ESTATE OF ELIZABETH M DEMARCO, DECEASED 3535 BROKEN WOODS DRIVE #401 CORAL SPRINGS, FL 33065

AS PER FLORIDA STATUTES 197.542, THE PROPERTY AT 3535 BROKEN WOODS DR #401, CORAL SPRINGS, FL 33065 IS BEING SCHEDULED FOR TAX DEED AUCTION. ONCE THE PROPERTY IS SOLD, UNPAID TAXES CAN NO LONGER BE REDEEMED. OTHER TAX YEARS MAY BE OWED BUT NOT INCLUDED IN THE AMOUNT BELOW, PLEASE CALL FOR MORE INFORMATION.